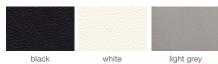

# **CORONA DINING**



Corona is a contemporary dining chair with a molded plywood seat and available with or without the seat and back pad upon desire. The plywood seat is available in American Walnut and Natural Ash Veneer. The legs are finished in solid beech walnut and natural with a chrome foot rest. Corona Wood is suitable for both residential and commercial use.

#### PLYWOOD SEAT



American Walnut

Natural Ash Veneer

#### BASE



# SEAT & BACK PAD

#### LEATHERETTE



### CAMIRA WOOL



# **DIMENSIONS**

15"w x 18"d x 31"h x 18"sh

# **WEIGHT**

15 lbs

### **CUBIC FEET**

11

# **SPECIAL ORDER**

min. of 4 required

# COM req.

1 yd

### **BASE**

Beech Walnut and Natural Finish