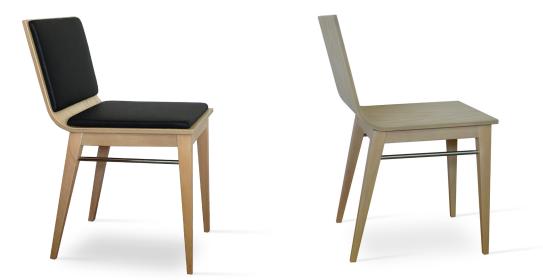

# **CORONA DINING**

Corona is a contemporary dining chair with a molded plywood seat and available with or without the seat and back pad upon desire. The plywood seat is available in American Walnut and Natural Ash Veneer. The legs are finished in solid beech walnut and natural with a chrome foot rest. Corona Wood is suitable for both residential and commercial use.

# **DIMENSIONS**

15"w x 18"d x 31"h x 18"sh