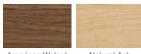

# **CORONA DINING**



Corona is a contemporary dining chair with a molded plywood seat and available with or without the seat and back pad upon desire. The plywood seat is available in American Walnut and Natural Ash Veneer. The legs are finished in solid beech walnut and natural with a chrome foot rest. Corona Wood is suitable for both residential and commercial use.

#### PLYWOOD SEAT



American Walnut

Natural Ash Veneer

#### BASE



# SEAT & BACK PAD

#### LEATHERETTE



### CAMIRA WOOL



# **DIMENSIONS**

15"w x 18"d x 31"h x 18"sh

# **WEIGHT**

15 lbs

### **CUBIC FEET**

11

# **SPECIAL ORDER**

min. of 4 required

# COM req.

1 yd

### **BASE**

Beech Walnut and Natural Finish