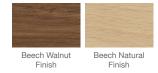

# **CORONA DINING**



Corona is a contemporary dining chair with a molded plywood seat and available with or without the seat and back pad upon desire. The plywood seat is available in American Walnut and Natural Ash Veneer. The legs are finished in solid beech walnut and natural with a chrome foot rest. Corona Wood is suitable for both residential and commercial use.

#### PLYWOOD SEAT



American Walnut

Natural Ash Veneer

#### BASE



# SEAT & BACK PAD

#### LEATHERETTE



### CAMIRA WOOL



# **DIMENSIONS**

15"w x 18"d x 31"h x 18"sh

# **WEIGHT**

15 lbs

### **CUBIC FEET**

11

# **SPECIAL ORDER**

min. of 4 required

# COM req.

1 yd

### **BASE**

Beech Walnut and Natural Finish