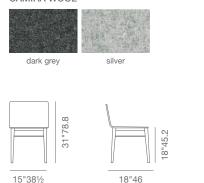

# **CORONA DINING**



Corona is a contemporary dining chair with a molded plywood seat and available with or without the seat and back pad upon desire. The plywood seat is available in American Walnut and Natural Ash Veneer. The legs are finished in solid beech walnut and natural with a chrome foot rest. Corona Wood is suitable for both residential and commercial use.

#### PLYWOOD SEAT



American Walnut

Natural Ash Veneer

#### BASE



# SEAT & BACK PAD

#### LEATHERETTE



### CAMIRA WOOL



# **DIMENSIONS**

15"w x 18"d x 31"h x 18"sh

# **WEIGHT**

15 lbs

### **CUBIC FEET**

11

# **SPECIAL ORDER**

min. of 4 required

# COM req.

1 yd

### **BASE**

Beech Walnut and Natural Finish