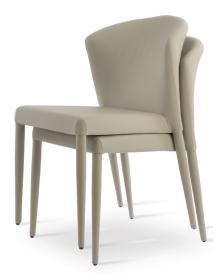

## soho Concept

Capri is a contemporary dining chair with a comfortable upholstered seat and backrest with steel legs wrapped with PPM. The seat has a steel structure with "S" shape springs for extra flexibility and strength. This steel frame is moulded by injecting polyurethane foam. Capri is suitable for both residential and commercial use. Its stackable feature has the chair preferred especially for restaurants and other public areas.