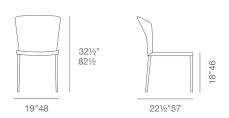

PPM

CAMIRA FABRIC

light grey

**DIMENSIONS** 19"w x 22.5"d x 32.5"h

WEIGHT

18 lbs

CUBIC FEET

SPECIAL ORDER min. of 8 required