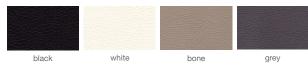

PPM

CAMIRA FABRIC

light grey

**DIMENSIONS** 19"w x 22.5"d x 32.5"h

WEIGHT

18 lbs

CUBIC FEET

SPECIAL ORDER min. of 8 required