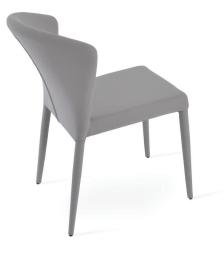

## soho Concept

Capri is a contemporary dining chair with a comfortable upholstered seat and backrest with steel legs wrapped with PPM. The seat has a steel structure with "S" shape springs for extra flexibility and strength. This steel frame is moulded by injecting polyurethane foam. Capri is suitable for both residential and commercial use. Its stackable feature has the chair preferred especially for restaurants and other public areas.