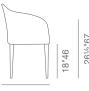

## **DIMENSIONS**

22½"w x 21½"d x 31½"h

**WEIGHT** 

22 lbs

**CUBIC FEET** 

11

**SPECIAL ORDER** 

min. of 8 required