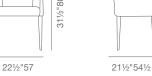

## **DIMENSIONS**

22½"w x 21½"d x 31½"h

**WEIGHT** 

22 lbs

**CUBIC FEET** 

11

**SPECIAL ORDER** 

min. of 8 required