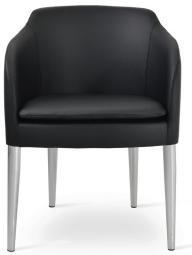

# **BUCA METAL**

Buca is an elegant dining chair with a comfortable upholstered seat and backrest on chrome legs. Buca sits on an upholstered seat that has a steel structure with "S" shape springs for extra

flexibility and strength. This steel frame is molded by an injecting polyurethane foam. Buca Metal

#### LEATHERETTE

is suitable for both residential and commercial use.