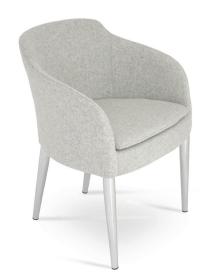

# **BUCA METAL**

Buca is an elegant dining chair with a comfortable upholstered seat and backrest on chrome legs. Buca sits on an upholstered seat that has a steel structure with "S" shape springs for extra

flexibility and strength. This steel frame is molded by an injecting polyurethane foam. Buca Metal

#### LEATHERETTE

is suitable for both residential and commercial use.