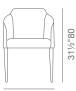

# **BUCA METAL**

Buca is an elegant dining chair with a comfortable upholstered seat and backrest on chrome legs. Buca sits on an upholstered seat that has a steel structure with "S" shape springs for extra

flexibility and strength. This steel frame is molded by an injecting polyurethane foam. Buca Metal

#### LEATHERETTE

is suitable for both residential and commercial use.