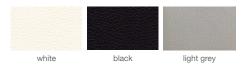

# **BUCA METAL**





Buca is an elegant dining chair with a comfortable upholstered seat and backrest on chrome legs. Buca sits on an upholstered seat that has a steel structure with "S" shape springs for extra

flexibility and strength. This steel frame is molded by an injecting polyurethane foam. Buca Metal

#### LEATHERETTE



is suitable for both residential and commercial use.

# CAMIRA WOOL



#### CAMIRA FABRIC



light grey

### GENUINE LEATHER



caramel

# soho Concept

## **DIMENSIONS**

22½"w x 21½"d x 31½"h

**WEIGHT** 

22 lbs

**CUBIC FEET** 

11

**SPECIAL ORDER** 

min. of 8 required

COM req.

1.8 yd

**BASE** 

Chrome