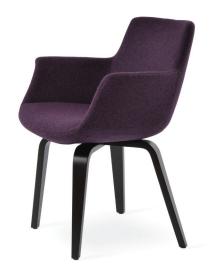

## **BOTTEGA PLYWOOD**

Bottega Plywood is a contemporary dining chair with a comfortable upholstered seat and backrest on wood legs finished in wenge and natural. The seat has a steel structure with "S" shape springs for extra flexibility and strength. This steel frame is molded by an injecting polyurethane foam. Bottega seat is upholstered with a removable slip cover that can be changed with professional help. Bottega Plywood is suitable for both residential and commercial use.

## **BASE**

Wenge & Natural Finish / American Walnut Veneer