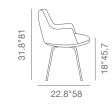

## **BOTTEGA PLYWOOD**







Bottega Plywood is a contemporary dining chair with a comfortable upholstered seat and backrest on wood legs finished in wenge and natural. The seat has a steel structure with "S" shape springs for extra flexibility and strength. This steel frame is molded by an injecting polyurethane foam. Bottega seat is upholstered with a removable slip cover that can be changed with professional help. Bottega Plywood is suitable for both residential and commercial use.

#### LEATHERETTE



#### PPM



cinnamon

## GENUINE LEATHER



caramel

## CAMIRA WOOL



#### CAMIRA FABRIC







## **DIMENSIONS**

24"w x 22.8"d x 31.8"h

# WEIGHT

13 lbs

## **CUBIC FEET**

8.5

## **SPECIAL ORDER**

min. of 8 required

## COM req.

1.5 yd

## **BASE**

Wenge & Natural Finish / American Walnut Veneer