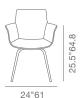

## **BOTTEGA PLYWOOD**







Bottega Plywood is a contemporary dining chair with a comfortable upholstered seat and backrest on wood legs finished in wenge and natural. The seat has a steel structure with "S" shape springs for extra flexibility and strength. This steel frame is molded by an injecting polyurethane foam. Bottega seat is upholstered with a removable slip cover that can be changed with professional help. Bottega Plywood is suitable for both residential and commercial use.

#### LEATHERETTE



#### PPM



cinnamon

## GENUINE LEATHER



caramel

## CAMIRA WOOL



#### CAMIRA FABRIC







## **DIMENSIONS**

24"w x 22.8"d x 31.8"h

# WEIGHT

13 lbs

## **CUBIC FEET**

8.5

## **SPECIAL ORDER**

min. of 8 required

## COM req.

1.5 yd

## **BASE**

Wenge & Natural Finish / American Walnut Veneer