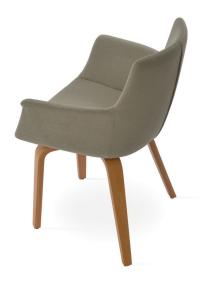

## **BOTTEGA PLYWOOD**

Bottega Plywood is a contemporary dining chair with a comfortable upholstered seat and backrest on wood legs finished in wenge and natural. The seat has a steel structure with "S" shape springs for extra flexibility and strength. This steel frame is molded by an injecting polyurethane foam. Bottega seat is upholstered with a removable slip cover that can be changed with professional help. Bottega Plywood is suitable for both residential and commercial use.

## **BASE**

Wenge & Natural Finish / American Walnut Veneer