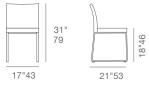

## **ARIA SLED**





Aria Sled is a contemporary dining chair with a comfortable upholstered seat and backrest on a sled chrome plated steel base which is also available in stainless steel and gold brass. The seat has a steel structure with "S" shape springs for extra flexibility and strength. This steel frame is molded by an injecting polyurethane foam. Aria sled is upholstered with an easily removable slipcover.

#### LEATHERETTE



mint

cinnamon

# wheat CAMIRA WOOL



hazelnut

#### FABRIC



brick



### **DIMENSIONS**

17"w x 21"d x 31"h

#### **WEIGHT**

20 lbs

#### **CUBIC FEET**

11

### **SPECIAL ORDER**

min. of 8 required

## COM req.

1.2 yd

#### **BASE**

Chrome / Stainless Steel / Gold Brass