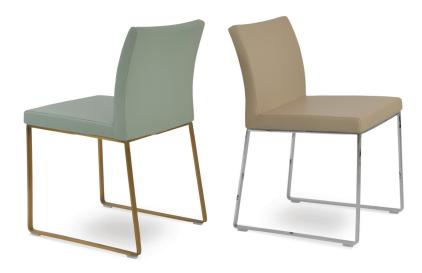

## **ARIA SLED**

Aria Sled is a contemporary dining chair with a comfortable upholstered seat and backrest on a sled chrome plated steel base which is also available in stainless steel and gold brass. The seat has a steel structure with "S" shape springs for extra flexibility and strength. This steel frame is molded by an injecting polyurethane foam. Aria sled is upholstered with an easily removable slipcover.

#### **BASE**

Chrome / Stainless Steel / Gold Brass