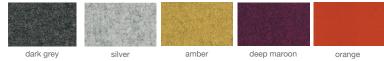

## **ARIA SLED**





Aria Sled is a contemporary dining chair with a comfortable upholstered seat and backrest on a sled chrome plated steel base which is also available in stainless steel and gold brass. The seat has a steel structure with "S" shape springs for extra flexibility and strength. This steel frame is molded by an injecting polyurethane foam. Aria sled is upholstered with an easily removable slipcover.

#### LEATHERETTE



mint

cinnamon

# wheat CAMIRA WOOL



hazelnut

#### FABRIC



brick



### **DIMENSIONS**

17"w x 21"d x 31"h

#### **WEIGHT**

20 lbs

#### **CUBIC FEET**

11

### **SPECIAL ORDER**

min. of 8 required

## COM req.

1.2 yd

#### **BASE**

Chrome / Stainless Steel / Gold Brass