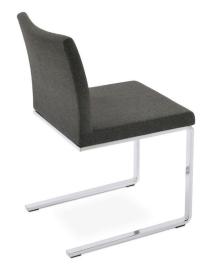

## soho Concept

Aria Flat is a contemporary dining chair with a comfortable upholstered seat and backrest on chrome plated solid steel legs. The seat has a steel structure with "S" shape springs for extra flexibility and strength. This steel frame is molded by injecting polyurethane foam. Aria seat is upholstered with an easily removable slipcover. Aria Flat is suitable for both residential and commercial use.

## CAMIRA WOOL

| dark grey | silver | amber | deep maroon | orange |
|-----------|--------|-------|-------------|--------|

FABRIC

cognac

smoke grey

18"46