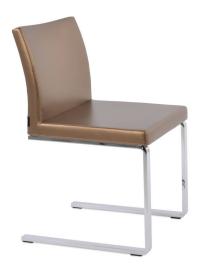

## soho Concept

Aria Flat is a contemporary dining chair with a comfortable upholstered seat and backrest on chrome plated solid steel legs. The seat has a steel structure with "S" shape springs for extra flexibility and strength. This steel frame is molded by injecting polyurethane foam. Aria seat is upholstered with an easily removable slipcover. Aria Flat is suitable for both residential and commercial use.

| LEATHERETTE |      |       |          |            |          |         |  |  |  |  |
|-------------|------|-------|----------|------------|----------|---------|--|--|--|--|
|             |      |       |          |            |          |         |  |  |  |  |
| blac        | k    | white | tan      | light grey |          |         |  |  |  |  |
| PPM         |      |       |          |            |          |         |  |  |  |  |
|             |      |       |          |            |          |         |  |  |  |  |
| blac        | k    | white | brown    | cream      | bone     | grey    |  |  |  |  |
|             |      |       |          |            |          | RE      |  |  |  |  |
| light g     | Irey | red   | dark red | silver     | gold     | caramel |  |  |  |  |
|             |      |       |          |            |          |         |  |  |  |  |
| whe         | at   | brick | hazelnut | mint       | cinnamon |         |  |  |  |  |
|             |      |       |          |            |          |         |  |  |  |  |