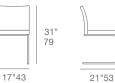

## DIMENSIONS

17"w x 21"d x 31"h

WEIGHT 33 lbs

CUBIC FEET

**SPECIAL ORDER** min. of 8 required

**COM req.** 1.2 yd

BASE Chrome Plated Solid Steel