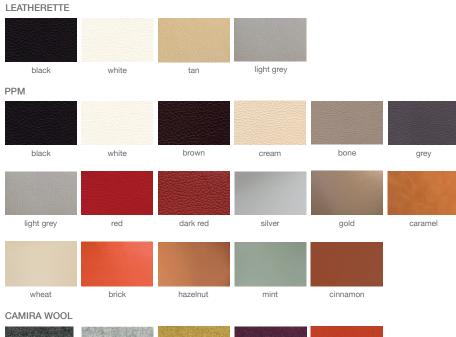

17"w x 21"d x 31"h **WEIGHT** 

DIMENSIONS

20 lbs

CUBIC FEET

SPECIAL ORDER min. of 8 required

**COM req.** 1.2 yd

BASE Walnut & Natural Finish

| dark grey | silver | amber | deep maroon | orange |
|-----------|--------|-------|-------------|--------|