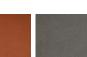

## **ARIA FINO**

## soho Concept





Aria Fino is a contemporary dining chair with a comfortable upholstered seat and backrest on a solid beech base. The seat has a steel structure with "S" shape springs for extra flexibility and strength. This steel frame is molded by injecting polyurethane foam. Aria Fino is upholstered with an easily removable slipcover. Aria Fino is suitable for both residential and commercial use.



17"w x 21"d x 31"h **WEIGHT** 

DIMENSIONS

20 lbs

CUBIC FEET

SPECIAL ORDER min. of 8 required

**COM req.** 1.2 yd

BASE Walnut & Natural Finish

| dark grey | silver | amber | deep maroon | orange |
|-----------|--------|-------|-------------|--------|

FABRIC



cognac

smoke grey

31"79



17"43