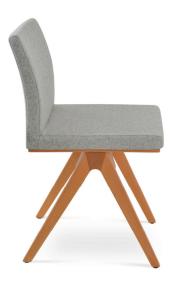

## soho Concept

Aria Fino is a contemporary dining chair with a comfortable upholstered seat and backrest on a solid beech base. The seat has a steel structure with "S" shape springs for extra flexibility and strength. This steel frame is molded by injecting polyurethane foam. Aria Fino is upholstered with an easily removable slipcover. Aria Fino is suitable for both residential and commercial use.

17"w x 21"d x 31"h **WEIGHT** 

DIMENSIONS

20 lbs

CUBIC FEET

SPECIAL ORDER min. of 8 required

**COM req.** 1.2 yd

BASE Walnut & Natural Finish

| dark grey | silver | amber | deep maroon | orange |
|-----------|--------|-------|-------------|--------|