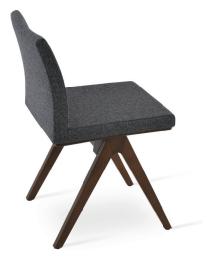

## soho Concept

Aria Fino is a contemporary dining chair with a comfortable upholstered seat and backrest on a solid beech base. The seat has a steel structure with "S" shape springs for extra flexibility and strength. This steel frame is molded by injecting polyurethane foam. Aria Fino is upholstered with an easily removable slipcover. Aria Fino is suitable for both residential and commercial use.

17"w x 21"d x 31"h **WEIGHT** 

DIMENSIONS

20 lbs

CUBIC FEET

SPECIAL ORDER min. of 8 required

**COM req.** 1.2 yd

BASE Walnut & Natural Finish

| dark grey | silver | amber | deep maroon | orange |
|-----------|--------|-------|-------------|--------|