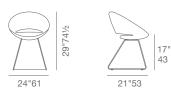

# **DIMENSIONS**

24"w x 21"d x 29"h

**WEIGHT** 

24 lbs

**CUBIC FEET** 

10

**SPECIAL ORDER** 

min. of 4 required