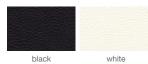

# **CRESCENT WIRE**





Crescent Wire is a contemporary chair with a comfortable upholstered seat and backrest on chrome steel wire base also available in black or white powder coating. The seat has a steel structure with "S" shape springs for extra flexibility and strength and is upholstered with a removable slipcover. This steel frame is molded by injecting polyurethane foam. Crescent Wire is suitable for both residential and commercial use.

## LEATHERETTE



# PPM



### LEATHER













# **DIMENSIONS**

24"w x 21"d x 29"h

**WEIGHT** 

24 lbs

**CUBIC FEET** 

10

**SPECIAL ORDER** 

min. of 4 required

COM req.

1.7 yd

**BASE** 

Chrome / Black and White **Powder Coating Steel**