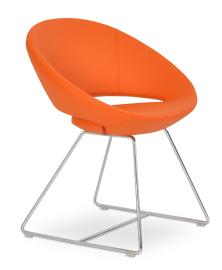

# **CRESCENT WIRE**

Crescent Wire is a contemporary chair with a comfortable upholstered seat and backrest on chrome steel wire base also available in black or white powder coating. The seat has a steel structure with "S" shape springs for extra flexibility and strength and is upholstered with a removable slipcover. This steel frame is molded by injecting polyurethane foam. Crescent Wire is suitable for both residential and commercial use.