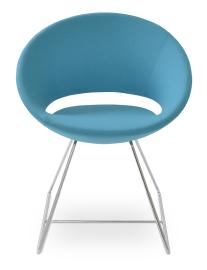

# **CRESCENT WIRE**

Crescent Wire is a contemporary chair with a comfortable upholstered seat and backrest on chrome steel wire base also available in black or white powder coating. The seat has a steel structure with "S" shape springs for extra flexibility and strength and is upholstered with a removable slipcover. This steel frame is molded by injecting polyurethane foam. Crescent Wire is suitable for both residential and commercial use.