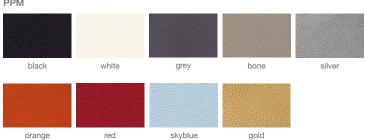

# **CRESCENT WIRE**





Crescent Wire is a contemporary chair with a comfortable upholstered seat and backrest on chrome steel wire base also available in black or white powder coating. The seat has a steel structure with "S" shape springs for extra flexibility and strength and is upholstered with a removable slipcover. This steel frame is molded by injecting polyurethane foam. Crescent Wire is suitable for both residential and commercial use.

## LEATHERETTE



# PPM



### LEATHER













# **DIMENSIONS**

24"w x 21"d x 29"h

**WEIGHT** 

24 lbs

**CUBIC FEET** 

10

**SPECIAL ORDER** 

min. of 4 required

COM req.

1.7 yd

**BASE** 

Chrome / Black and White **Powder Coating Steel**