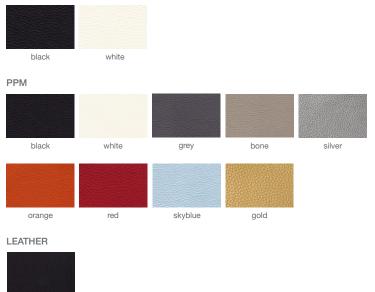

### LEATHERETTE

# black

| OAMINA WOOL |           |        |        |         |      |  |
|-------------|-----------|--------|--------|---------|------|--|
|             |           |        |        |         |      |  |
| deep maroon | turquoise | silver | orange | archway | gold |  |
|             |           |        |        |         |      |  |