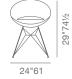

ent Tower is a contemporary dining chair with a comfortable upholstered seat and backrest on chrome steel base as well as brushed black, white and red options and gold brass. Each leg is tipped with a plastic glide embedded into the metal wire. The seat has a steel structure with "S" shape springs for extra flexibility and strength and is upholstered with a removable slipcover. This steel frame is molded by injecting polyurethane foam.

### LEATHERETTE



# black

| OAMINA WOOL |           |        |        |         |      |  |
|-------------|-----------|--------|--------|---------|------|--|
|             |           |        |        |         |      |  |
| deep maroon | turquoise | silver | orange | archway | gold |  |
|             |           |        |        |         |      |  |





### © 2016 sohoConcept | BNT Furniture Canada/USA Inc.

## DIMENSIONS

234"w x 21"d x 29"h

WEIGHT 21 lbs

CUBIC FEET

### **SPECIAL ORDER** min. of 4 required

min. of 4 requir

### COM req.

1.7 yd

### BASE

Chrome Steel / Red, White, Black Brushed Steel / Gold-Brass