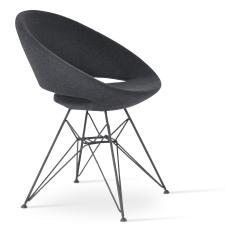

## **CRESCENT TOWER**

Crescent Tower is a contemporary dining chair with a comfortable upholstered seat and backrest on chrome steel base as well as brushed black, white and red options and gold brass. Each leg is tipped with a plastic glide embedded into the metal wire. The seat has a steel structure with "S" shape springs for extra flexibility and strength and is upholstered with a removable slipcover. This steel frame is molded by injecting polyurethane foam.

### BASE

Chrome Steel / Red, White, Black Brushed Steel / Gold-Brass