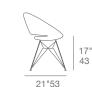

t Tower is a contemporary dining chair with a comfortable upholstered seat and backrest on chrome steel base as well as brushed black, white and red options and gold brass. Each leg is tipped with a plastic glide embedded into the metal wire. The seat has a steel structure with "S" shape springs for extra flexibility and strength and is upholstered with a removable slipcover. This steel frame is molded by injecting polyurethane foam.

### LEATHERETTE



# black

| OAMINA WOOL |           |        |        |         |      |  |
|-------------|-----------|--------|--------|---------|------|--|
|             |           |        |        |         |      |  |
| deep maroon | turquoise | silver | orange | archway | gold |  |
|             |           |        |        |         |      |  |





### © 2016 sohoConcept | BNT Furniture Canada/USA Inc.

## DIMENSIONS

234"w x 21"d x 29"h

WEIGHT 21 lbs

CUBIC FEET

### **SPECIAL ORDER** min. of 4 required

min. of 4 requir

### COM req.

1.7 yd

### BASE

Chrome Steel / Red, White, Black Brushed Steel / Gold-Brass