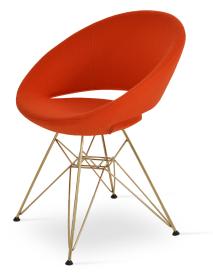

## **CRESCENT TOWER**

Crescent Tower is a contemporary dining chair with a comfortable upholstered seat and backrest on chrome steel base as well as brushed black, white and red options and gold brass. Each leg is tipped with a plastic glide embedded into the metal wire. The seat has a steel structure with "S" shape springs for extra flexibility and strength and is upholstered with a removable slipcover. This steel frame is molded by injecting polyurethane foam.

### BASE

Chrome Steel / Red, White, Black Brushed Steel / Gold-Brass