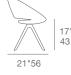

# **CRESCENT SWORD**



Crescent Sword is a modern dining chair with a comfortable upholstered seat and backrest on natural and walnut veneer steel base. Each leg is tipped with a plastic glide screwed into the foot. The seat has a steel structure with "S" shape springs for extra flexibility and strength. This steel frame is molded by injecting polyurethane foam. Crescent Sword is suitable for both residential and commercial use.

#### LEATHERETTE



PPM



#### LEATHER









## **DIMENSIONS**

24"w x 21"d x 29"h

### **WEIGHT**

23 lbs

## **CUBIC FEET**

10

## **SPECIAL ORDER**

min. of 4 required

# COM req.

1.7 yd

#### **BASE**

Natural & Walnut Veneer Steel