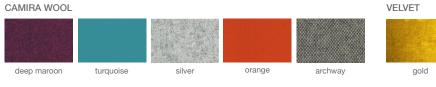

# **CRESCENT SWORD**



Crescent Sword is a modern dining chair with a comfortable upholstered seat and backrest on natural and walnut veneer steel base. Each leg is tipped with a plastic glide screwed into the foot. The seat has a steel structure with "S" shape springs for extra flexibility and strength. This steel frame is molded by injecting polyurethane foam. Crescent Sword is suitable for both residential and commercial use.

#### LEATHERETTE



PPM



#### LEATHER









## **DIMENSIONS**

24"w x 21"d x 29"h

### **WEIGHT**

23 lbs

## **CUBIC FEET**

10

## **SPECIAL ORDER**

min. of 4 required

# COM req.

1.7 yd

#### **BASE**

Natural & Walnut Veneer Steel