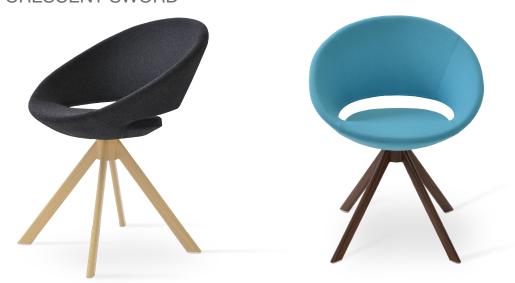

# **CRESCENT SWORD**

Crescent Sword is a modern dining chair with a comfortable upholstered seat and backrest on natural and walnut veneer steel base. Each leg is tipped with a plastic glide screwed into the foot. The seat has a steel structure with "S" shape springs for extra flexibility and strength. This steel frame is molded by injecting polyurethane foam. Crescent Sword is suitable for both residential and commercial use.