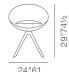

# **CRESCENT SWORD**



Crescent Sword is a modern dining chair with a comfortable upholstered seat and backrest on natural and walnut veneer steel base. Each leg is tipped with a plastic glide screwed into the foot. The seat has a steel structure with "S" shape springs for extra flexibility and strength. This steel frame is molded by injecting polyurethane foam. Crescent Sword is suitable for both residential and commercial use.

#### LEATHERETTE



PPM



#### LEATHER









## **DIMENSIONS**

24"w x 21"d x 29"h

### **WEIGHT**

23 lbs

## **CUBIC FEET**

10

## **SPECIAL ORDER**

min. of 4 required

# COM req.

1.7 yd

#### **BASE**

Natural & Walnut Veneer Steel