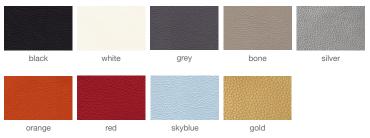

# **CRESCENT STAR**





Crescent Star is a modern chair with a comfortable upholstered seat and backrest on wenge, walnut, natural veneer steel, black powder as well as stainless steel base options. The seat has a steel structure with "S" shape springs for extra flexibility and strength. This steel frame is molded by injecting polyurethane foam. Crescent seat is upholstered with a removable slip cover. This contemporary chair is suitable for both residential and commercial use.

#### LEATHERETTE



PPM



#### LEATHER



CAMIRA WOOL









gold

## **DIMENSIONS**

24"w x 21"d x 29"h

### **WEIGHT**

22 lbs

# **CUBIC FEET**

10

## **SPECIAL ORDER**

min. of 4 required

# COM req.

1.7 yd

#### **BASE**

Walnut & Natural Veneer Steel / Black Steel / Gold-Brass / Stanless Steel