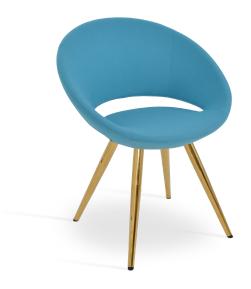

# **CRESCENT STAR**

Crescent Star is a modern chair with a comfortable upholstered seat and backrest on wenge, walnut, natural veneer steel, black powder as well as stainless steel base options. The seat has a steel structure with "S" shape springs for extra flexibility and strength. This steel frame is molded by injecting polyurethane foam. Crescent seat is upholstered with a removable slip cover. This contemporary chair is suitable for both residential and commercial use.

#### **BASE**

Walnut & Natural Veneer Steel / Black Steel / Gold-Brass / Stanless Steel