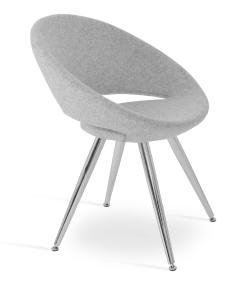

# **CRESCENT STAR**

Crescent Star is a modern chair with a comfortable upholstered seat and backrest on wenge, walnut, natural veneer steel, black powder as well as stainless steel base options. The seat has a steel structure with "S" shape springs for extra flexibility and strength. This steel frame is molded by injecting polyurethane foam. Crescent seat is upholstered with a removable slip cover. This contemporary chair is suitable for both residential and commercial use.

#### **BASE**

Walnut & Natural Veneer Steel / Black Steel / Gold-Brass / Stanless Steel