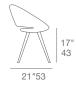

# **CRESCENT STAR**





Crescent Star is a modern chair with a comfortable upholstered seat and backrest on wenge, walnut, natural veneer steel, black powder as well as stainless steel base options. The seat has a steel structure with "S" shape springs for extra flexibility and strength. This steel frame is molded by injecting polyurethane foam. Crescent seat is upholstered with a removable slip cover. This contemporary chair is suitable for both residential and commercial use.

#### LEATHERETTE



PPM



#### LEATHER



CAMIRA WOOL









gold

## **DIMENSIONS**

24"w x 21"d x 29"h

### **WEIGHT**

22 lbs

# **CUBIC FEET**

10

## **SPECIAL ORDER**

min. of 4 required

# COM req.

1.7 yd

#### **BASE**

Walnut & Natural Veneer Steel / Black Steel / Gold-Brass / Stanless Steel