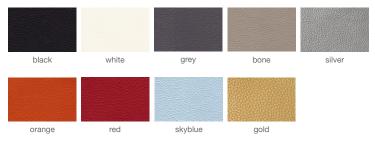

## **CRESCENT SPIDER**





Crescent Spider is a modern dining chair with a comfortable upholstered seat and backrest on a swivel steel spider base that's also available with caster option . Each leg is tipped with a plastic glide screwed into the foot. The seat has a steel structure with "S" shape springs for extra flexibility and strength. This steel frame is molded by an injecting polyurethane foam. Crescent Spider is suitable for both residential and commercial use.

## LEATHERETTE



PPM



## LEATHER













## **DIMENSIONS**

24"w x 21"d x 29"h

**WEIGHT** 

23 lbs

**CUBIC FEET** 

**SPECIAL ORDER** 

min. of 4 required

COM req.

1.7 yd

**BASE** 

Steel