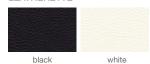

## **CRESCENT SPIDER**





Crescent Spider is a modern dining chair with a comfortable upholstered seat and backrest on a swivel steel spider base that's also available with caster option . Each leg is tipped with a plastic glide screwed into the foot. The seat has a steel structure with "S" shape springs for extra flexibility and strength. This steel frame is molded by an injecting polyurethane foam. Crescent Spider is suitable for both residential and commercial use.

## LEATHERETTE



PPM



## LEATHER













## **DIMENSIONS**

24"w x 21"d x 29"h

**WEIGHT** 

23 lbs

**CUBIC FEET** 

**SPECIAL ORDER** 

min. of 4 required

COM req.

1.7 yd

**BASE** 

Steel