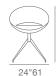

## **DIMENSIONS**

24"w x 21"d x 29"h

**WEIGHT** 

23 lbs

**CUBIC FEET** 

**SPECIAL ORDER** 

min. of 4 required

COM req.