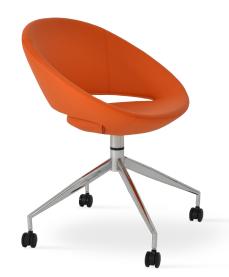

## **CRESCENT SPIDER**

Crescent Spider is a modern dining chair with a comfortable upholstered seat and backrest on a swivel steel spider base that's also available with caster option . Each leg is tipped with a plastic glide screwed into the foot. The seat has a steel structure with "S" shape springs for extra flexibility and strength. This steel frame is molded by an injecting polyurethane foam. Crescent Spider is suitable for both residential and commercial use.

## **DIMENSIONS**

24"w x 21"d x 29"h

**WEIGHT** 

23 lbs

**CUBIC FEET** 

**SPECIAL ORDER** 

min. of 4 required

COM req.