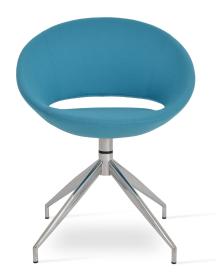

## **CRESCENT SPIDER**

Crescent Spider is a modern dining chair with a comfortable upholstered seat and backrest on a swivel steel spider base that's also available with caster option . Each leg is tipped with a plastic glide screwed into the foot. The seat has a steel structure with "S" shape springs for extra flexibility and strength. This steel frame is molded by an injecting polyurethane foam. Crescent Spider is suitable for both residential and commercial use.

## **DIMENSIONS**

24"w x 21"d x 29"h

**WEIGHT** 

23 lbs

**CUBIC FEET** 

**SPECIAL ORDER** 

min. of 4 required

COM req.