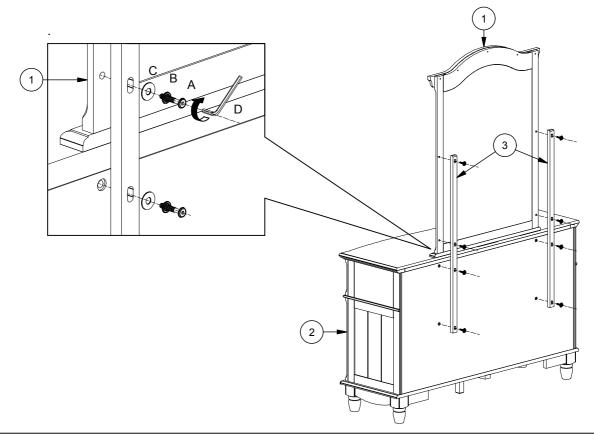

|    | PART LIST<br>LISTE DE PIECES     |         |
|----|----------------------------------|---------|
| NO | DESCRIPTION                      | QTY/PCS |
| 1  | MIRROR / MIROIR                  | 1 PC    |
| 2  | DRESSER / BUREAU                 | 1 PC    |
| 3  | MIRROR SUPPORT RAIL /<br>SUPPORT | 2 PCS   |

| HARDWARE LIST<br>LISTE DE QUINCAILLERIE |                                             |         |  |
|-----------------------------------------|---------------------------------------------|---------|--|
| NO                                      | DESCRIPTION                                 | QTY/PCS |  |
| А                                       | JCBC SCREW / BOULON M6 x 35                 | 8 PCS   |  |
| В                                       | SPRING WASHER /<br>RONDELLE D'ARRET M6      | 8 PCS   |  |
| С                                       | FLAT WASHER /<br>RONDELLE PLATE 5/16'' x 22 | 8 PCS   |  |
| D                                       | ALLEN KEY / CLE' ALLEN M4                   | 1 PC    |  |