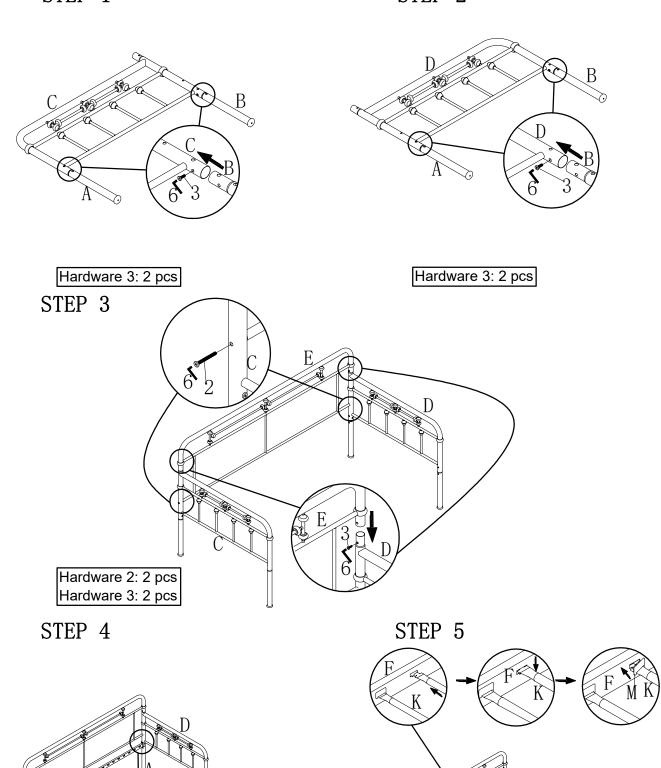

Note: Please do not tighten all bolts until the bed is assembled completely.
DAYBED ASSEMBLY

DAYBED ASSEMBLY
STEP 1 STEP 2

Note: Please do not tighten all bolts until the bed is assembled completely.

STEP 6