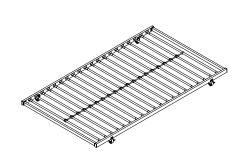

### DAYBED COMPLETED

Note: Please do not tighten all bolts until the bed is assembled completely.

STEP 11

TRUNDLE COMPLETED

**COMPLETED** 

For items use on wooden floor, hard surfaces or carpets, it is recommended to Install protective pads under all legs and supports to avoid/prevent from damages/scratches and discoloration.