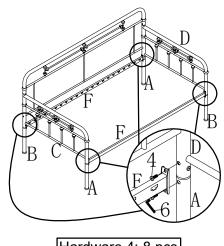

#### HARDWARE LIST:

1: Bolt 1/4\*33mm X 4pcs

2: Bolt 1/4\*55mm X 2pcs

3: Bolt 1/4\*19mm X 14pcs

4: Bolt 5/16\*19mm X 8pcs

5: Nut 1/4 X 4pcs

7: Wrench X 1pc

Page:1/5

Note: Please do not tighten all bolts until the bed is assembled completely.
DAYBED ASSEMBLY

DAYBED ASSEMBLY
STEP 1 STEP 2

Note: Please do not tighten all bolts until the bed is assembled completely.

STEP 6