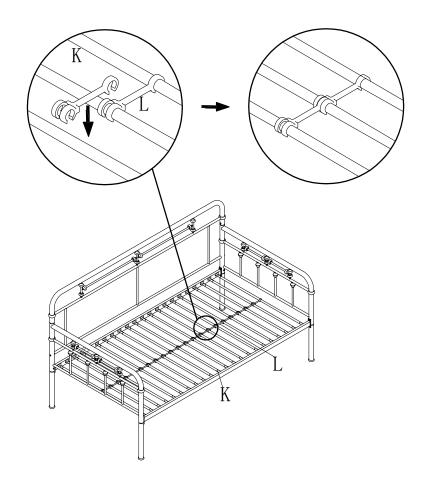

Note: Please do not tighten all bolts until the bed is assembled completely.
DAYBED ASSEMBLY

DAYBED ASSEMBLY
STEP 1 STEP 2

Note: Please do not tighten all bolts until the bed is assembled completely.

STEP 6