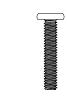

#### HARDWARE LIST:

1: Bolt 1/4\*33mm X 4pcs

2: Bolt 1/4\*55mm X 2pcs

3: Bolt 1/4\*19mm X 14pcs

4: Bolt 5/16\*19mm X 8pcs

5: Nut 1/4 X 4pcs

7: Wrench X 1pc

Page:1/5