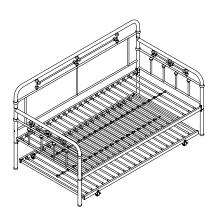

### DAYBED COMPLETED

Note: Please do not tighten all bolts until the bed is assembled completely.

STEP 11

TRUNDLE COMPLETED

**COMPLETED** 

For items use on wooden floor, hard surfaces or carpets, it is recommended to Install protective pads under all legs and supports to avoid/prevent from damages/scratches and discoloration.