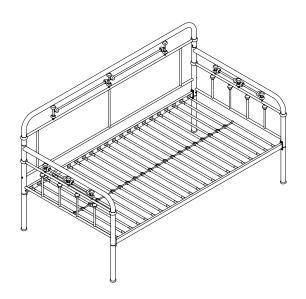

### DAYBED COMPLETED

Note: Please do not tighten all bolts until the bed is assembled completely.

STEP 11

TRUNDLE COMPLETED

**COMPLETED** 

For items use on wooden floor, hard surfaces or carpets, it is recommended to Install protective pads under all legs and supports to avoid/prevent from damages/scratches and discoloration.