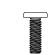

#### HARDWARE LIST:

1: Bolt 1/4\*33mm X 4pcs

2: Bolt 1/4\*55mm X 2pcs

3: Bolt 1/4\*19mm X 14pcs

4: Bolt 5/16\*19mm X 8pcs

5: Nut 1/4 X 4pcs

7: Wrench X 1pc

Page:1/5