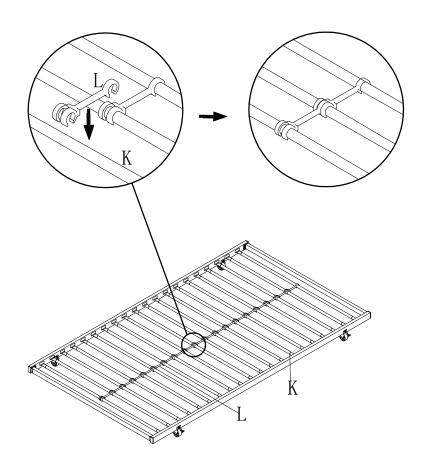

K:Slat

L:Slat Spacer (Daybed: 22pcs, Trundle: 20pcs) (Daybed: 21pcs, Trundle: 19pcs

M:Slat Connector **84PCS** 