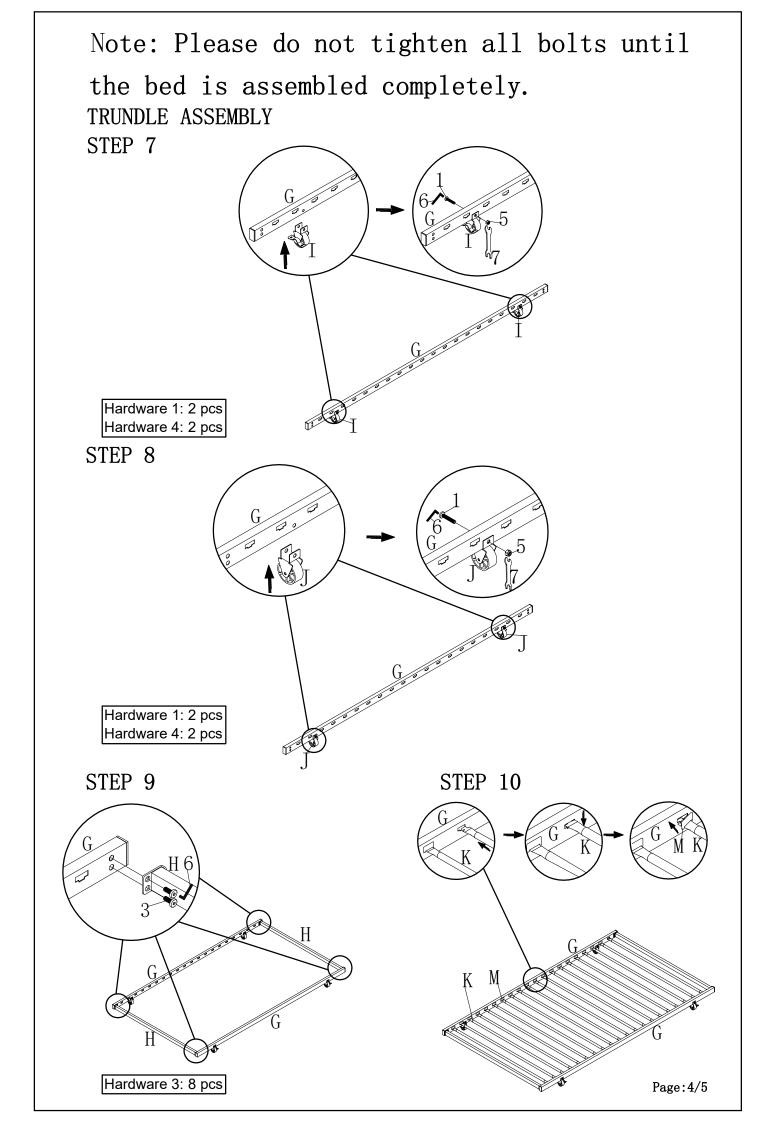

Note: Please do not tighten all bolts until the bed is assembled completely.
DAYBED ASSEMBLY

DAYBED ASSEMBLY
STEP 1 STEP 2

Note: Please do not tighten all bolts until the bed is assembled completely.

STEP 6