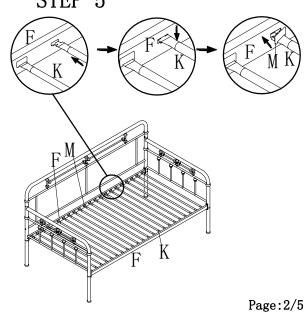

Note: Please do not tighten all bolts until the bed is assembled completely.
DAYBED ASSEMBLY

DAYBED ASSEMBLY
STEP 1 STEP 2

Note: Please do not tighten all bolts until the bed is assembled completely.

STEP 6