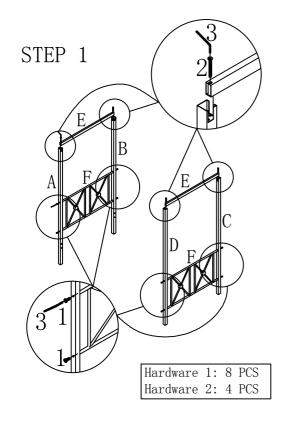

## **PART LIST:**

A:LSF Headboard Post

B: RSF Headboard Post

C:LSF Footboard Post

D:RSF Footboard Post x 1pc

E:Short Upper Support Bar x 2pcs

F: Headboard & Footboard Frame G:Long Upper Support Bar x 2pcs

x 2pcs

H:Rail x 2pcs

 $I:Slat\ with\ Connectors$ x 16pcs

## HARDWARE LIST:

1: Bolt 1/4\*16mm x16pcs

2: Bolt 1/4\*60mm x12pcs

3: Allen Key 4MM x1pc

Note: Please do not tighten all bolts until the bed is assembled completely.

STEP 3

For items use on wooden floor, hard surfaces or carpets, it is recommended to Install protective pads under all legs and supports to avoid/prevent from damages/scratches and discoloration.