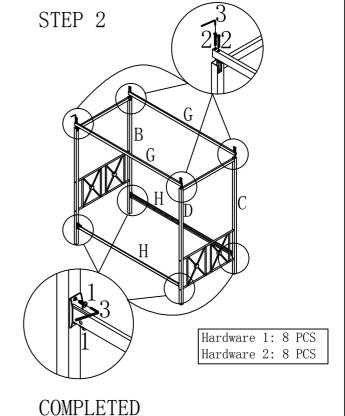

## **PART LIST:**

A:LSF Headboard Post

B: RSF Headboard Post

C:LSF Footboard Post

D:RSF Footboard Post x 1pc

E:Short Upper Support Bar x 2pcs

F: Headboard & Footboard Frame G:Long Upper Support Bar x 2pcs

x 2pcs

H:Rail x 2pcs

 $I:Slat\ with\ Connectors$ x 16pcs

## HARDWARE LIST:

1: Bolt 1/4\*16mm x16pcs

2: Bolt 1/4\*60mm x12pcs

3: Allen Key 4MM x1pc

Note: Please do not tighten all bolts until the bed is assembled completely.

STEP 3

For items use on wooden floor, hard surfaces or carpets, it is recommended to Install protective pads under all legs and supports to avoid/prevent from damages/scratches and discoloration.