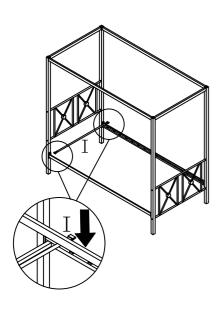

## HARDWARE LIST:

1: Bolt 1/4\*16mm x16pcs

2: Bolt 1/4\*60mm x12pcs

3: Allen Key 4MM x1pc

Note: Please do not tighten all bolts until the bed is assembled completely.

STEP 3

For items use on wooden floor, hard surfaces or carpets, it is recommended to Install protective pads under all legs and supports to avoid/prevent from damages/scratches and discoloration.