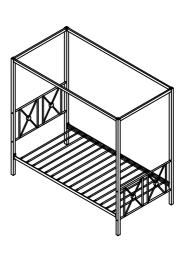

## ASSEMBLY INSTRUCTION

## EGANCE 1759T-1 TWIN SIZE CANOPY BED

## **PART LIST:**



A:LSF Headboard Post



B: RSF Headboard Post



C:LSF Footboard Post



D:RSF Footboard Post x 1pc



E:Short Upper Support Bar x 2pcs



F: Headboard & Footboard Frame G:Long Upper Support Bar x 2pcs



x 2pcs



H:Rail x 2pcs



 $I:Slat\ with\ Connectors$ x 16pcs

## HARDWARE LIST:



1: Bolt 1/4\*16mm x16pcs



2: Bolt 1/4\*60mm x12pcs



3: Allen Key 4MM x1pc

Note: Please do not tighten all bolts until the bed is assembled completely.





STEP 3





For items use on wooden floor, hard surfaces or carpets, it is recommended to Install protective pads under all legs and supports to avoid/prevent from damages/scratches and discoloration.

Page: 2/2