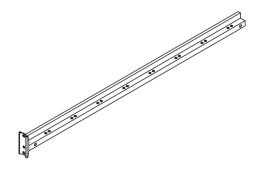

## PART LIST:

A: Headboard x 1pc

B: Headboard support legs x 2pcs

C: Footboard x 1pc

D: Rail Section (1) x 2pcs

E: Rail Section (2) x 2pcs

F: Front/Rear Support Bar x 2pcs

G: Center Support Bar x 1pc

H: Front Center Rail x 1pc

I: Rear Center Rail x 1pc

J: Rail Support Legs x 2pcs

L: Center support Legs x 3pcs

M: Slat with Connectors x 16pcs