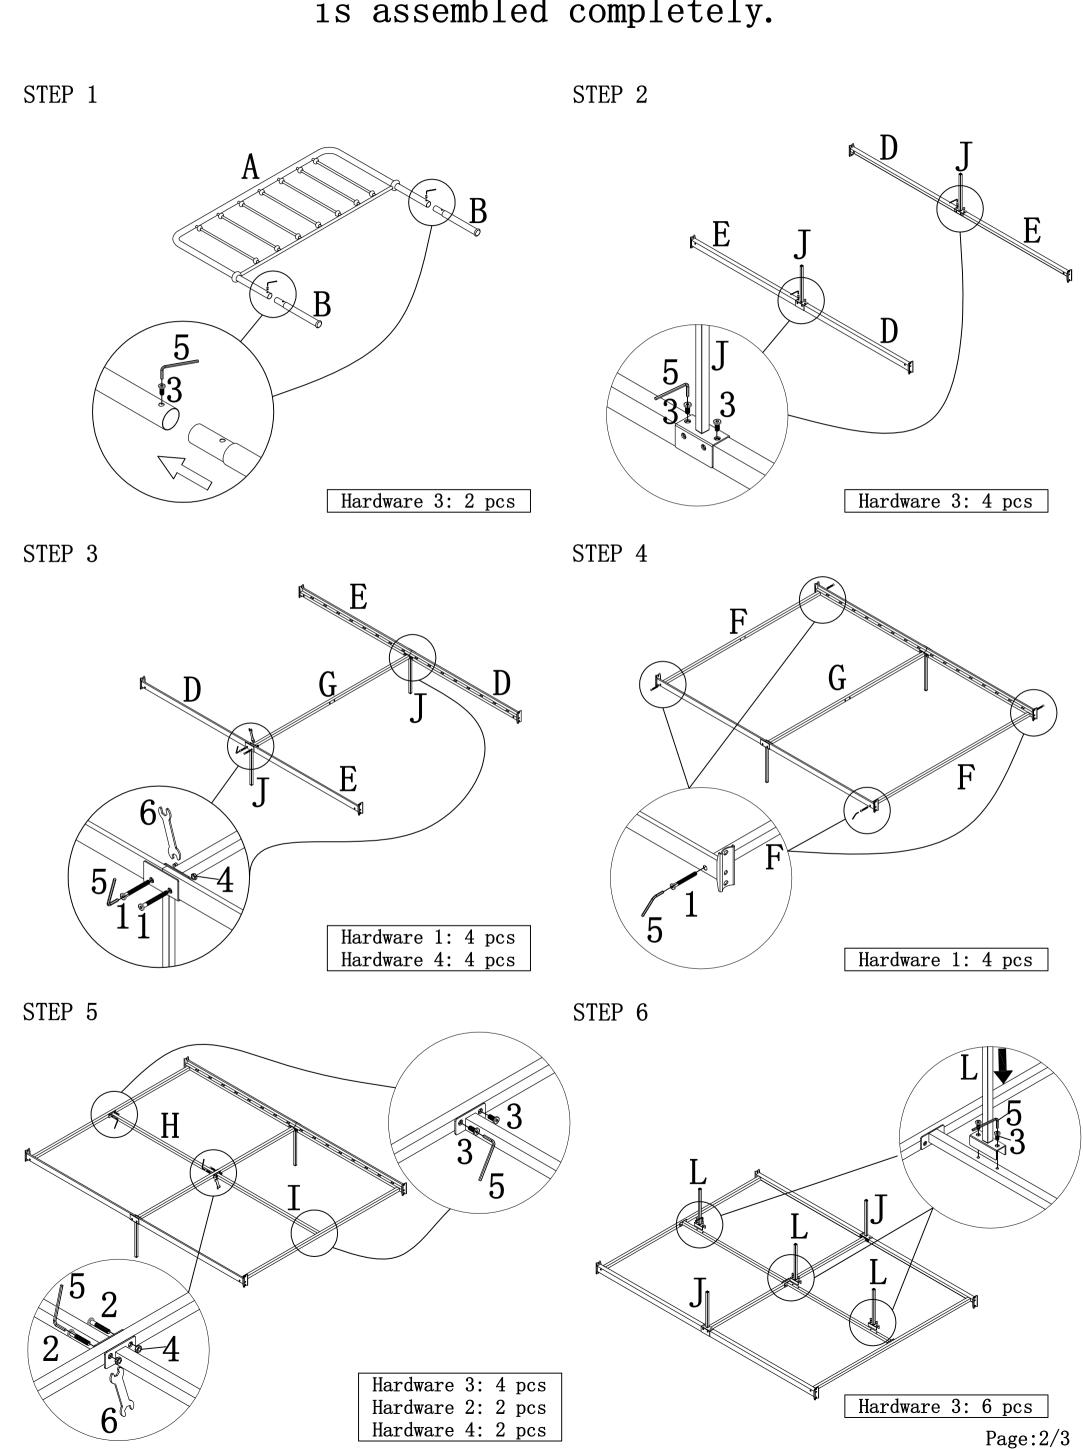

## PART LIST:

A: Headboard x 1pc

B: Headboard support legs x 2pcs

C: Footboard x 1pc

D: Rail Section (1) x 2pcs

E: Rail Section (2) x 2pcs

F: Front/Rear Support Bar x 2pcs

G: Center Support Bar x 1pc

H: Front Center Rail x 1pc

I: Rear Center Rail x 1pc

J: Rail Support Legs x 2pcs

L: Center support Legs x 3pcs

M: Slat with Connectors x 16pcs

## HARDWARE LIST:

1: Bolt 1/4\*46mm x 8pcs

2: Bolt 1/4\*36mm x 2pcs

3: Bolt 1/4\*16mm x 24pcs

4: Nut x 6pcs

5: Allen Key x 1pc

6: Wrench x 1pc

Note: Please do not tighten all bolts until the bed is assembled completely.

Note: Please do not tighten all bolts until the bed is assembled completely.

STEP 7

STEP 8