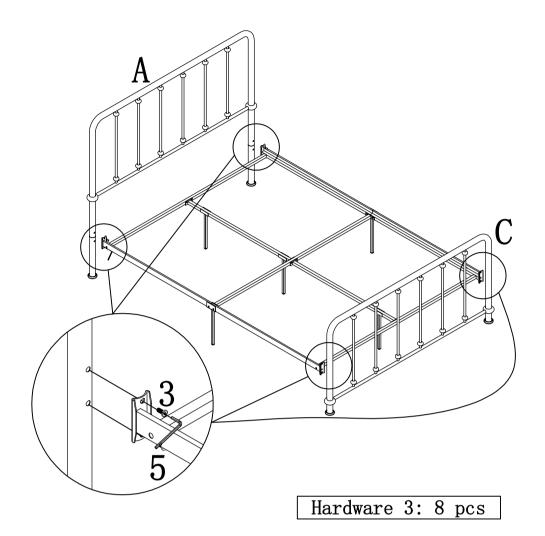

## PART LIST:

A: Headboard x 1pc

B: Headboard support legs x 2pcs

C: Footboard x 1pc

D: Rail Section (1) x 2pcs

E: Rail Section (2) x 2pcs

F: Front/Rear Support Bar x 2pcs

G: Center Support Bar x 1pc

H: Front Center Rail x 1pc

I: Rear Center Rail x 1pc

J: Rail Support Legs x 2pcs

L: Center support Legs x 3pcs

M: Slat with Connectors x 16pcs

## HARDWARE LIST:

1: Bolt 1/4\*46mm x 8pcs

2: Bolt 1/4\*36mm x 2pcs

3: Bolt 1/4\*16mm x 24pcs

4: Nut x 6pcs

5: Allen Key x 1pc

6: Wrench x 1pc

Note: Please do not tighten all bolts until the bed is assembled completely.

### **COMPLETED**

For items use on wooden floor, hard surfaces or carpets, it is recommended to Install protective pads under all legs and supports to avoid/prevent from damages/scratches and discoloration.