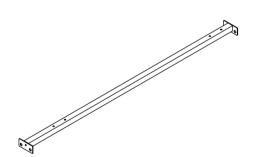

## PART LIST:

A: Headboard x 1pc

B: Headboard support legs x 2pcs

C: Footboard x 1pc

D: Rail Section (1) x 2pcs

E: Rail Section (2) x 2pcs

F: Front/Rear Support Bar x 2pcs

G: Center Support Bar x 1pc

H: Front Center Rail x 1pc

I: Rear Center Rail x 1pc

J: Rail Support Legs x 2pcs

L: Center support Legs x 3pcs

M: Slat with Connectors x 16pcs