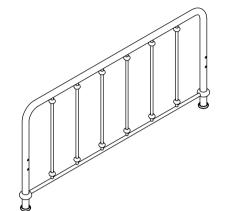

## PART LIST:

A: Headboard x 1pc

B: Headboard support legs x 2pcs

C: Footboard x 1pc

D: Rail Section (1) x 2pcs

E: Rail Section (2) x 2pcs

F: Front/Rear Support Bar x 2pcs

G: Center Support Bar x 1pc