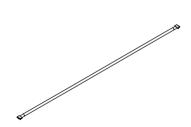

## PART LIST:

A: Headboard x 1pc

B: Headboard support legs x 2pcs

C: Footboard x 1pc

D: Rail Section (1) x 2pcs

E: Rail Section (2) x 2pcs

F: Front/Rear Support Bar x 2pcs

G: Center Support Bar x 1pc

H: Front Center Rail x 1pc

I: Rear Center Rail x 1pc

J: Rail Support Legs x 2pcs

L: Center support Legs x 3pcs

M: Slat with Connectors x 16pcs