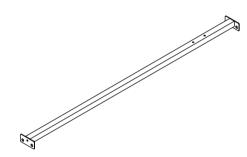

## PART LIST:

A: Headboard x 1pc

B: Headboard support legs x 2pcs

C: Footboard x 1pc

D: Rail Section (1) x 2pcs

E: Rail Section (2) x 2pcs

F: Front/Rear Support Bar x 2pcs

G: Center Support Bar x 1pc

H: Front Center Rail x 1pc

I: Rear Center Rail x 1pc

J: Rail Support Legs x 2pcs

L: Center support Legs x 3pcs

M: Slat with Connectors x 16pcs