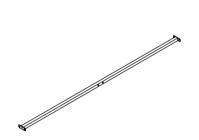

H: Front Center Rail x 1pc

I: Rear Center Rail x 1pc

J: Rail Support Legs x 2pcs

L: Center support Legs x 3pcs

M: Slat with Connectors x 16pcs