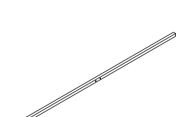

H: Front Center Rail x 1pc

I: Rear Center Rail x 1pc

J: Rail Support Legs x 2pcs

L: Center support Legs x 3pcs

M: Slat with Connectors x 16pcs