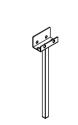

## PART LIST:

A: Headboard x 1pc

B: Headboard support legs x 2pcs

C: Footboard x 1pc

D: Rail Section (1) x 2pcs

E: Rail Section (2) x 2pcs

F: Front/Rear Support Bar x 2pcs

G: Center Support Bar x 1pc

H: Front Center Rail x 1pc

I: Rear Center Rail x 1pc

J: Rail Support Legs x 2pcs

L: Center support Legs x 3pcs

M: Slat with Connectors x 16pcs