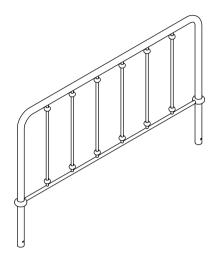

## PART LIST:

A: Headboard x 1pc

B: Headboard support legs x 2pcs

C: Footboard x 1pc

D: Rail Section (1) x 2pcs

E: Rail Section (2) x 2pcs

F: Front/Rear Support Bar x 2pcs

G: Center Support Bar x 1pc