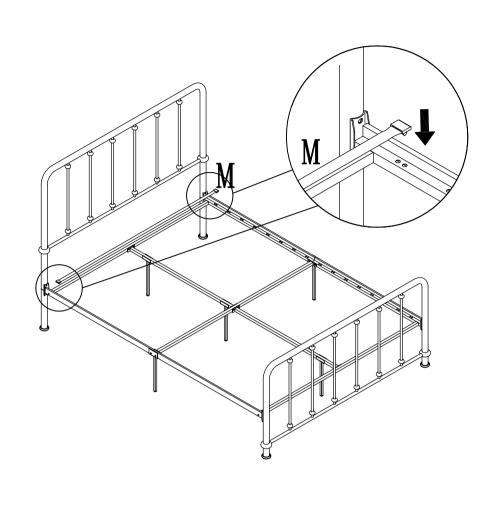

H: Front Center Rail x 1pc

I: Rear Center Rail x 1pc

J: Rail Support Legs x 2pcs

L: Center support Legs x 3pcs

M: Slat with Connectors x 16pcs

Note: Please do not tighten all bolts until the bed is assembled completely.

STEP 7

STEP 8