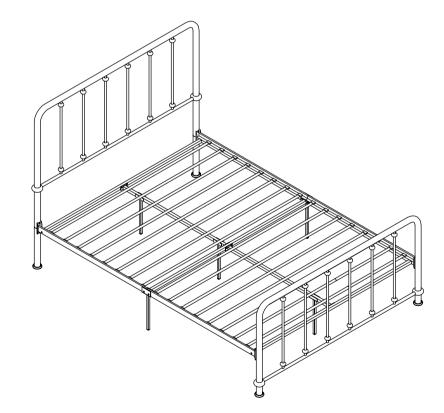

### **COMPLETED**

For items use on wooden floor, hard surfaces or carpets, it is recommended to Install protective pads under all legs and supports to avoid/prevent from damages/scratches and discoloration.