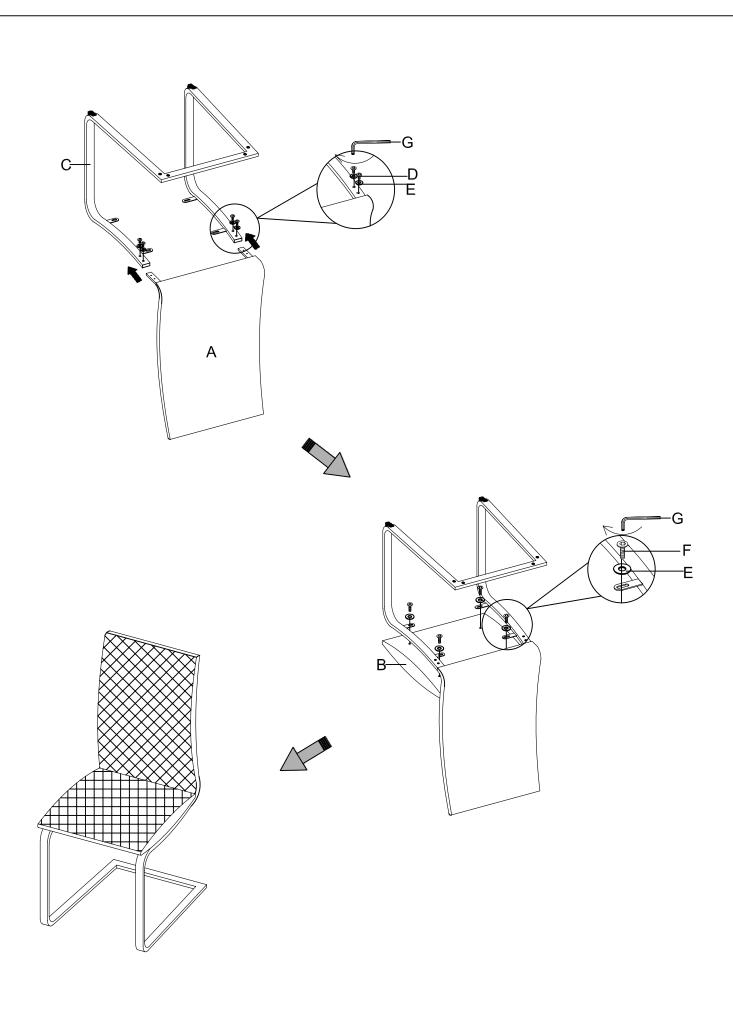

## ASSEMBLY INSTRUCTION

ITEM #: 5503S

DESCRIPTION: DINIING CHAIR

5503S DINING CHAIR

| NO. | PART LIST |            | QTY | NO. | HARDWARE LIST<br>HARDWARE PACK IN 5503S |                          | QTY |
|-----|-----------|------------|-----|-----|-----------------------------------------|--------------------------|-----|
| A   |           | CHAIR BACK | 1   | D   |                                         | ALLEN BOLT<br>M6 * 13 mm | 4   |
| В   |           | SEAT       | 2   | E   |                                         | Flatwasher<br>∅6 * ∅18mm | 8   |
| С   | C         | LEG FRAME  | 2   | F   |                                         | ALLEN BOLT<br>M6 * 20 mm | 4   |
|     |           |            |     | G   |                                         | ALLEN KEY<br>5mm         | 1   |