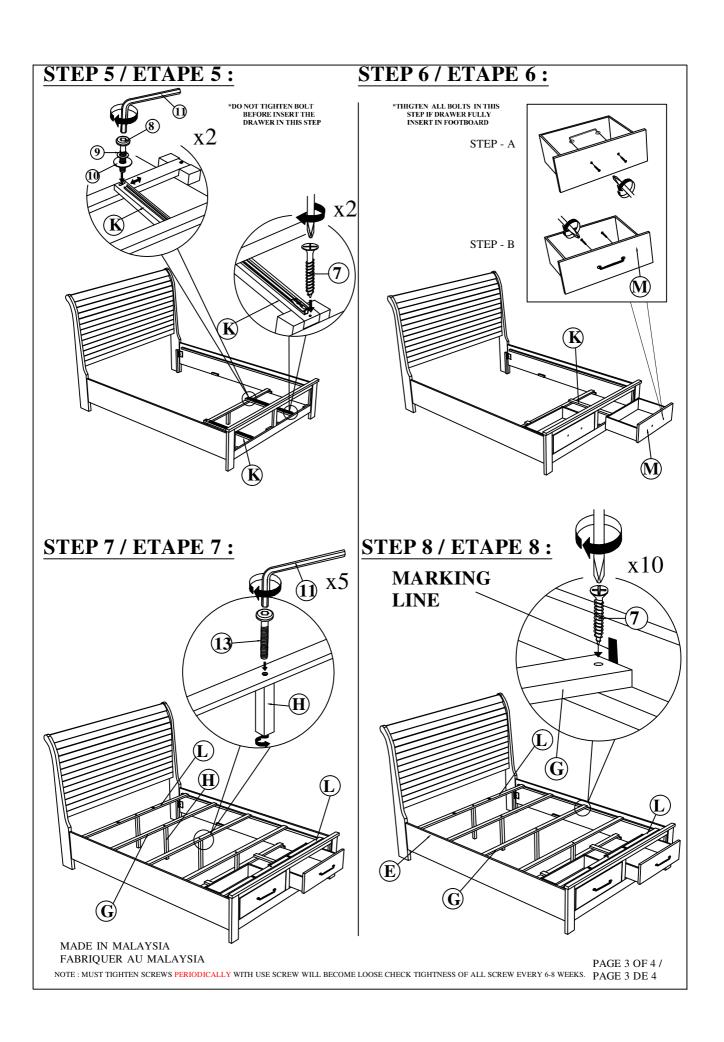

\*HARDWARE SETS ARE IN 1957 - 3

MADE IN MALAYSIA FABRIQUER AU MALAYSIA

NOTE : MUST TIGHTEN SCREWS PERIODICALLY WITH USE SCREW WILL BECOME LOOSE CHECK TIGHTNESS OF ALL SCREW EVERY 6-8 WEEKS.

PAGE 1 OF 4 / PAGE 1 DE 4