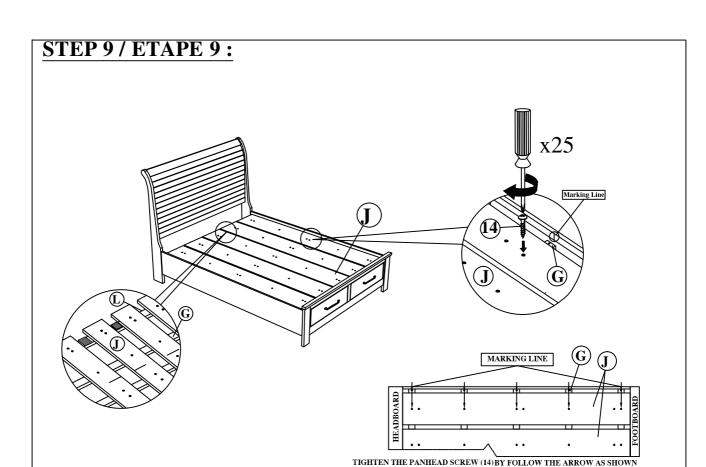

\*HARDWARE SETS ARE IN 1957 - 3

MADE IN MALAYSIA FABRIQUER AU MALAYSIA

NOTE : MUST TIGHTEN SCREWS PERIODICALLY WITH USE SCREW WILL BECOME LOOSE CHECK TIGHTNESS OF ALL SCREW EVERY 6-8 WEEKS.

PAGE 1 OF 4 / PAGE 1 DE 4