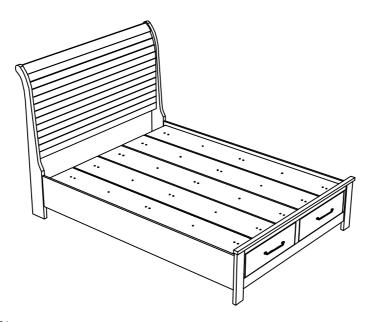

## **COMPLETED ASSEMBLY** ASSEMBLAGE TERMINE

MADE IN MALAYSIA FABRIQUER AU MALAYSIA

PAGE 4 OF 4 /

NOTE: MUST TIGHTEN SCREWS PERIODICALLY WITH USE SCREW WILL BECOME LOOSE CHECK TIGHTNESS OF ALL SCREW EVERY 6-8 WEEKS. PAGE 4 DE 4