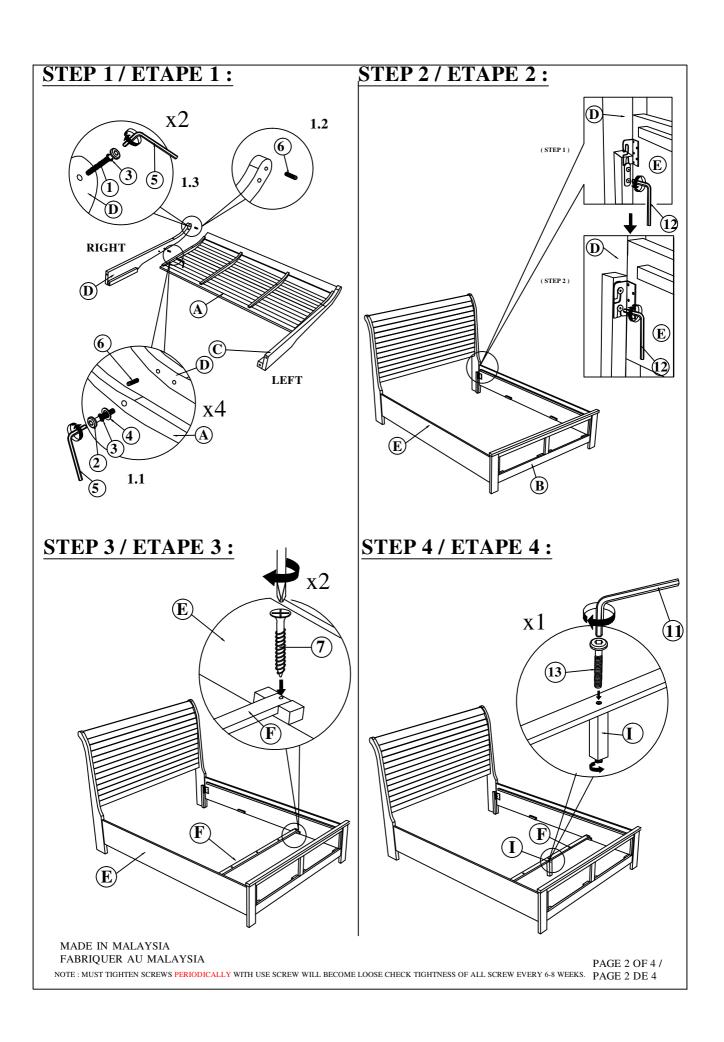

\*HARDWARE SETS ARE IN 1957 - 3

MADE IN MALAYSIA FABRIQUER AU MALAYSIA

NOTE : MUST TIGHTEN SCREWS PERIODICALLY WITH USE SCREW WILL BECOME LOOSE CHECK TIGHTNESS OF ALL SCREW EVERY 6-8 WEEKS.

PAGE 1 OF 4 / PAGE 1 DE 4