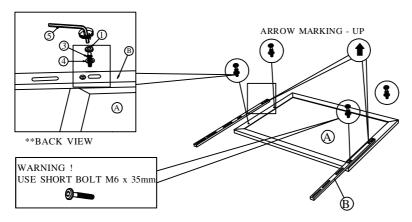

## **STEP 1/ETAPE 1:**

MADE IN MALAYSIA FABRIQUER AU MALAYSIA

NOTE : MUST TIGHTEN SCREWS PERIODICALLY WITH USE SCREW WILL BECOME LOOSE CHECK TIGHTNESS OF ALL SCREW EVERY 6-8 WEEKS.

PAGE 1 OF 2 / PAGE 1 DE 2