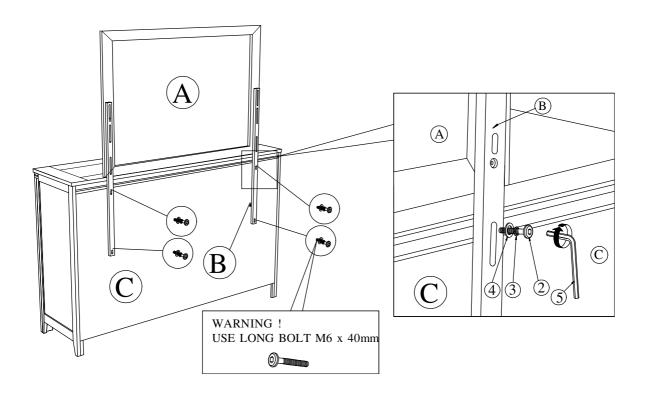

## STEP 2 / ETAPE 2:

MADE IN MALAYSIA FABRIQUER AU MALAYSIA

PAGE 2 OF 2 / PAGE 2 DE 2

NOTE: MUST TIGHTEN SCREWS PERIODICALLY WITH USE SCREW WILL BECOME LOOSE CHECK TIGHTNESS OF ALL SCREW EVERY 6-8 WEEKS.