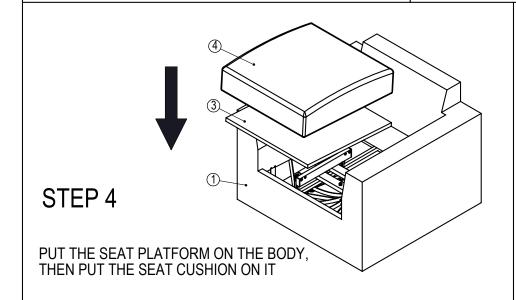

BASE SWIVEL ROCKER | PC:1   |  |
| 3              |  | SEAT PLATFORM      | PC:1   |  |
| 4              |  | SEAT CUSHION       | PC : 1 |  |
| 5              |  | BACK CUSHION       | PC : 1 |  |



| HARDWARE LIST |  |                               |        |  |
|---------------|--|-------------------------------|--------|--|
| А             |  | HEX BOLT<br>M10 X 40MM SS     | PCS:4  |  |
| В             |  | SPRING WASHER<br>M10 X Ø18 SS | PCS:4  |  |
| С             |  | FLAT WASHER<br>M10 X Ø20 SS   | PCS: 4 |  |
| D             |  | WRENCH 17                     | PC : 1 |  |



ALIGN THE HOLES OF BODY AND BASE SWIVEL ROCKER UNTIL ALL HOLES ARE CENTERED



AFTER THE BODY AND BASE HOLES ARE CENTERED THREAD THE BOLTS ONE BY ONE BEFORE FULLY TIGHTENING THEM ALL

STEP 5

**FINISH**