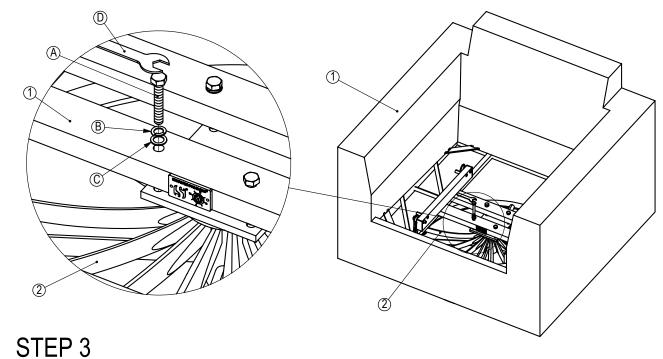

ALIGN THE HOLES OF BODY AND BASE SWIVEL ROCKER UNTIL ALL HOLES ARE CENTERED

AFTER THE BODY AND BASE HOLES ARE CENTERED THREAD THE BOLTS ONE BY ONE BEFORE FULLY TIGHTENING THEM ALL

STEP 5

**FINISH** 