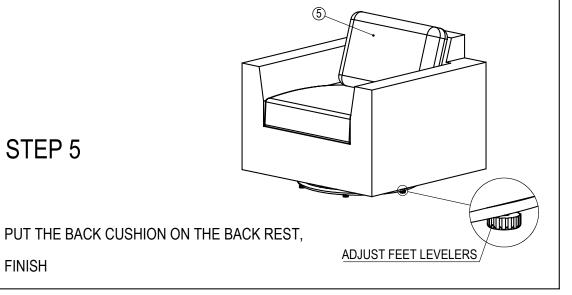

ALIGN THE HOLES OF BODY AND BASE SWIVEL ROCKER UNTIL ALL HOLES ARE CENTERED

AFTER THE BODY AND BASE HOLES ARE CENTERED THREAD THE BOLTS ONE BY ONE BEFORE FULLY TIGHTENING THEM ALL

STEP 5

**FINISH** 