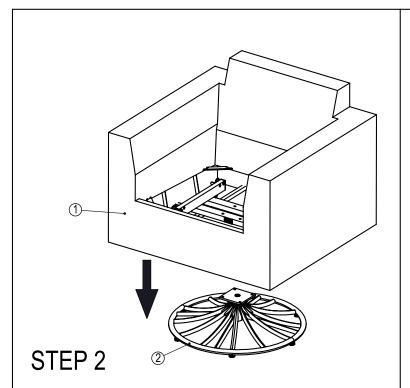

L ROCKER SOFA CHAIR

| COMPONENT LIST |  |                    |        |  |
|----------------|--|--------------------|--------|--|
| 1              |  | BODY               | PC : 1 |  |
| 2              |  | BASE SWIVEL ROCKER | PC:1   |  |
| 3              |  | SEAT PLATFORM      | PC:1   |  |
| 4              |  | SEAT CUSHION       | PC : 1 |  |
| 5              |  | BACK CUSHION       | PC : 1 |  |



| HARDWARE LIST |  |                               |        |  |
|---------------|--|-------------------------------|--------|--|
| А             |  | HEX BOLT<br>M10 X 40MM SS     | PCS:4  |  |
| В             |  | SPRING WASHER<br>M10 X Ø18 SS | PCS:4  |  |
| С             |  | FLAT WASHER<br>M10 X Ø20 SS   | PCS: 4 |  |
| D             |  | WRENCH 17                     | PC : 1 |  |



ALIGN THE HOLES OF BODY AND BASE SWIVEL ROCKER UNTIL ALL HOLES ARE CENTERED



AFTER THE BODY AND BASE HOLES ARE CENTERED THREAD THE BOLTS ONE BY ONE BEFORE FULLY TIGHTENING THEM ALL

STEP 5

**FINISH**