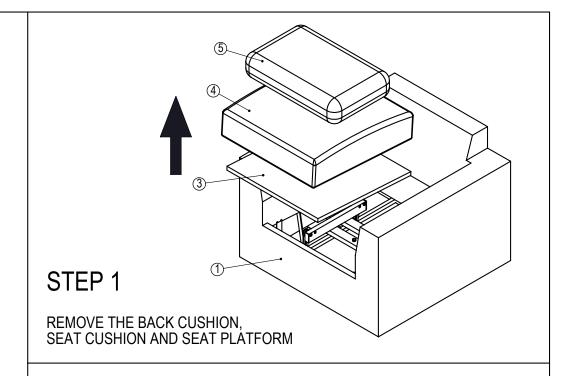

## ASSEMBLY INSTRUCTIONS TROPEZ OUTDOOR SWIVEL ROCKER SOFA CHAIR

| COMPONENT LIST |  |                    |        |  |
|----------------|--|--------------------|--------|--|
| 1              |  | BODY               | PC : 1 |  |
| 2              |  | BASE SWIVEL ROCKER | PC:1   |  |
| 3              |  | SEAT PLATFORM      | PC:1   |  |
| 4              |  | SEAT CUSHION       | PC : 1 |  |
| 5              |  | BACK CUSHION       | PC : 1 |  |



| HARDWARE LIST |  |                               |        |  |
|---------------|--|-------------------------------|--------|--|
| А             |  | HEX BOLT<br>M10 X 40MM SS     | PCS:4  |  |
| В             |  | SPRING WASHER<br>M10 X Ø18 SS | PCS:4  |  |
| С             |  | FLAT WASHER<br>M10 X Ø20 SS   | PCS: 4 |  |
| D             |  | WRENCH 17                     | PC : 1 |  |



ALIGN THE HOLES OF BODY AND BASE SWIVEL ROCKER UNTIL ALL HOLES ARE CENTERED



AFTER THE BODY AND BASE HOLES ARE CENTERED THREAD THE BOLTS ONE BY ONE BEFORE FULLY TIGHTENING THEM ALL

STEP 5

**FINISH**