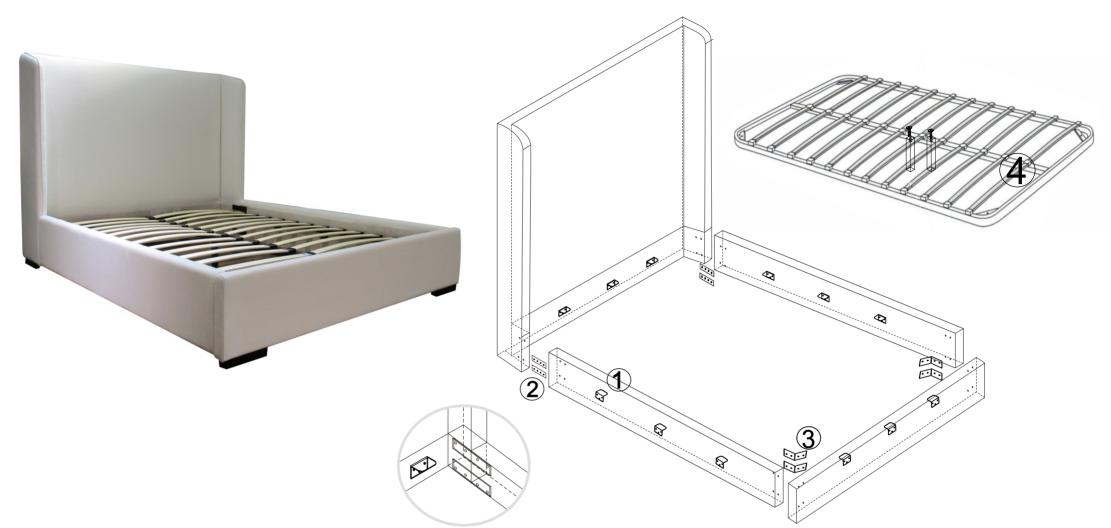

| STEPS                                                               | PLEASE REFER TO THE PICTURES FOR SPECIAL OPERATIONS                                          |  |
|---------------------------------------------------------------------|----------------------------------------------------------------------------------------------|--|
| 1                                                                   | Install Type C angle irons on the headboard, side rails and footrest, and then paste Type X. |  |
| 2                                                                   | Use Type A staight irons to connect the headboard and side rails.                            |  |
| 3                                                                   | Use Type A1 angle irons to connect the side rails and foot rest.                             |  |
| 4                                                                   | Install the stand Y to the folding slat. The stand Y can be adjusted according to the slat.  |  |
| Note: the 32 pcs Type M bolts are not in the hardware kit. They are |                                                                                              |  |

Note: the 32 pcs Type M bolts are not in the hardware kit. They are already pre-installed in the holes of the frame.