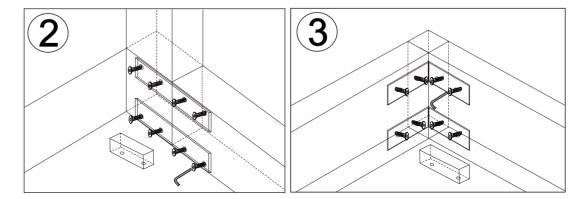

| STEPS                                                               | PLEASE REFER TO THE PICTURES FOR SPECIAL OPERATIONS                                          |  |
|---------------------------------------------------------------------|----------------------------------------------------------------------------------------------|--|
| 1                                                                   | Install Type C angle irons on the headboard, side rails and footrest, and then paste Type X. |  |
| 2                                                                   | Use Type A staight irons to connect the headboard and side rails.                            |  |
| 3                                                                   | Use Type A1 angle irons to connect the side rails and foot rest.                             |  |
| 4                                                                   | Install the stand Y to the folding slat. The stand Y can be adjusted according to the slat.  |  |
| Note: the 32 pcs Type M bolts are not in the hardware kit. They are |                                                                                              |  |