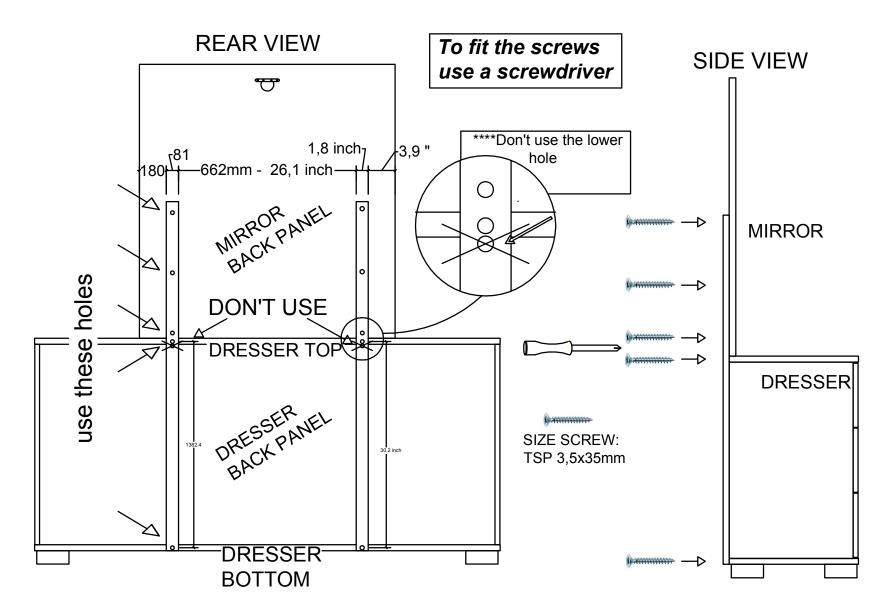

# NOBLE MIRROR ASSEMBLY INSTRUCTIONS





#### ATTACHING NOBLE MIRROR TO NOBLE DOUBLE DRESSER





#### STAR INTERNATIONAL FURNITURE, INC.

19511 PAULING, FOOTHILL RANCH, CA 92610 USA WWW.STARINTERNATIONALFURNITURE.COM TEL: 949.858.2100 | FAX: 949.858.2044





#### STAR INTERNATIONAL FURNITURE, INC.

19511 PAULING, FOOTHILL RANCH, CA 92610 USA WWW.STARINTERNATIONALFURNITURE.COM TEL: 949.858.2100 | FAX: 949.858.2044













## STAR INTERNATIONAL TO FURNITURE, INC.

ESSENTIALS FOR LIVING®

### STAR INTERNATIONAL FURNITURE, INC.

19511 PAULING, FOOTHILL RANCH, CA 92610 USA WWW.STARINTERNATIONALFURNITURE.COM TEL: 949.858.2100 | FAX: 949.858.2044