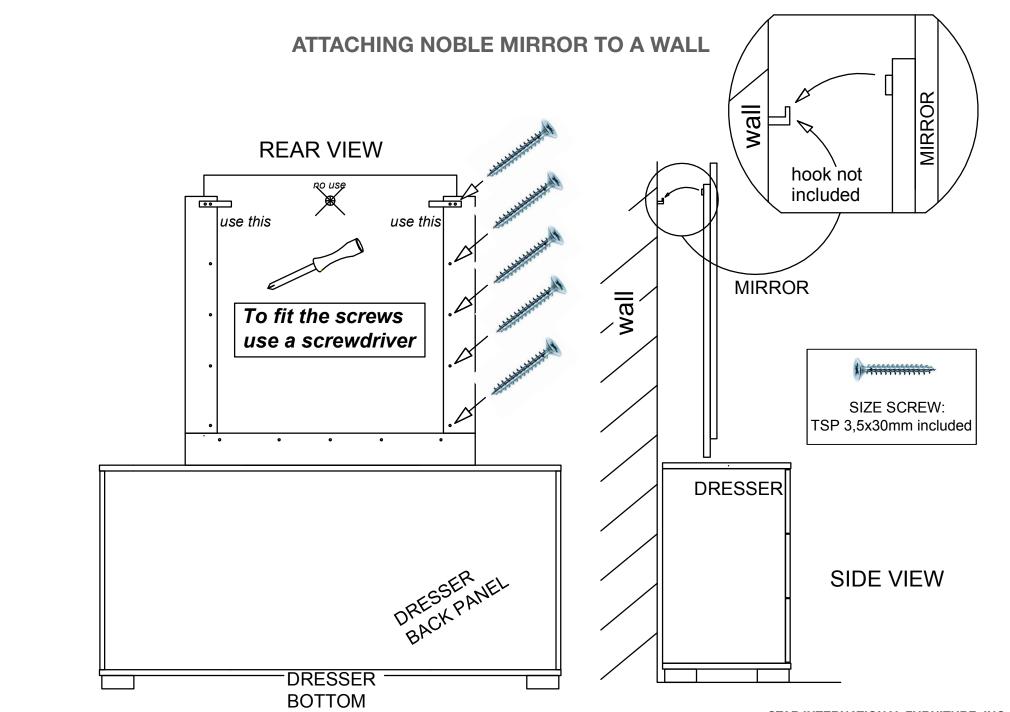

# NOBLE MIRROR ASSEMBLY INSTRUCTIONS





#### ATTACHING NOBLE MIRROR TO NOBLE DOUBLE DRESSER





#### STAR INTERNATIONAL FURNITURE, INC.

19511 PAULING, FOOTHILL RANCH, CA 92610 USA WWW.STARINTERNATIONALFURNITURE.COM TEL: 949.858.2100 | FAX: 949.858.2044





#### STAR INTERNATIONAL FURNITURE, INC.

19511 PAULING, FOOTHILL RANCH, CA 92610 USA WWW.STARINTERNATIONALFURNITURE.COM TEL: 949.858.2100 | FAX: 949.858.2044













## STAR INTERNATIONAL TO FURNITURE, INC.

ESSENTIALS FOR LIVING®

### STAR INTERNATIONAL FURNITURE, INC.

19511 PAULING, FOOTHILL RANCH, CA 92610 USA WWW.STARINTERNATIONALFURNITURE.COM TEL: 949.858.2100 | FAX: 949.858.2044