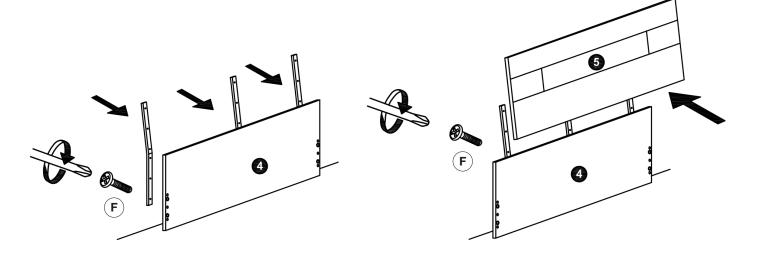

# Step 3

Fit the iron bars first on the under headboard and the on the headboard, using the screws 6MA