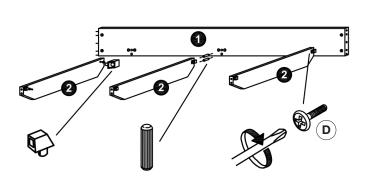

---|-----------------|--|--|
| 1      | Side Rails      |  |  |
| 2      | Crosspieces     |  |  |
| 3      | Footboard       |  |  |
| 4      | Under Headboard |  |  |
| 5      | Headboard       |  |  |

|   | PARTS CHECKLIST |                          |  |  |  |
|---|-----------------|--------------------------|--|--|--|
| Α |                 | Wooden Dowels (24 pcs)   |  |  |  |
| В |                 | Cams (8 pcs)             |  |  |  |
| С | 6002 B          | Pins (8 pcs)             |  |  |  |
| D | <b>9</b>        | Screws TBL 4MA (6 pcs)   |  |  |  |
| Е | 6               | Cams for TBL 4MA (6 pcs) |  |  |  |
| F |                 | Screws TBL 6MA (18 pcs)  |  |  |  |
| G | A minimum       | Screws TBL 4x50 (4 pcs)  |  |  |  |

### Step 1

Fit the slat supports to the side rails.



### Step 2

Assemble the footboard, using the pins, cams and wooden dowels



# Step 3

Fit the iron bars first on the under headboard and the on the headboard, using the screws 6MA



# ASSEMBLY INSTRUCTIONS | COLLINA BED



**IMPORTANT:** This unit requires at minimum 2 people to assemble



| LEGEND |                 |  |  |
|--------|-----------------|--|--|
| 1      | Side Rails      |  |  |
| 2      | Crosspieces     |  |  |
| 3      | Footboard       |  |  |
| 4      | Under Headboard |  |  |
| 5      | Headboard       |  |  |

|   | PARTS CHECKLIST |                          |  |  |  |
|---|-----------------|--------------------------|--|--|--|
| Α |                 | Wooden Dowels (24 pcs)   |  |  |  |
| В |                 | Cams (8 pcs)             |  |  |  |
| С | (00) B