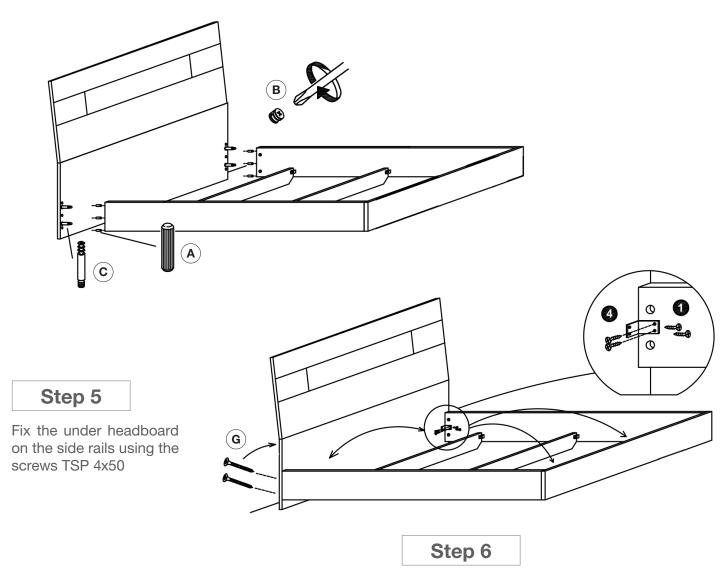

### Step 4

Assemble the headboard to the side rails using the pins, cams and wooden dowels.

Fit the iron corner on the side rails and to the under headboard, using the screws TSP 4x16