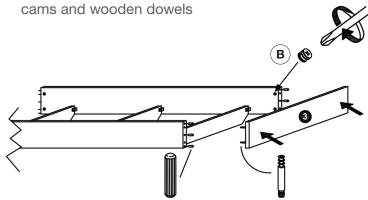

sspieces     |  |  |
| 3      | Footboard       |  |  |
| 4      | Under Headboard |  |  |
| 5      | Headboard       |  |  |

|   | PARTS CHECKLIST |                          |  |  |  |
|---|-----------------|--------------------------|--|--|--|
| Α |                 | Wooden Dowels (24 pcs)   |  |  |  |
| В |                 | Cams (8 pcs)             |  |  |  |
| С | 6002 B          | Pins (8 pcs)             |  |  |  |
| D | <b>9</b>        | Screws TBL 4MA (6 pcs)   |  |  |  |
| Е | 6               | Cams for TBL 4MA (6 pcs) |  |  |  |
| F |                 | Screws TBL 6MA (18 pcs)  |  |  |  |
| G | A minimum       | Screws TBL 4x50 (4 pcs)  |  |  |  |

### Step 1

Fit the slat supports to the side rails.



### Step 2

Assemble the footboard, using the pins, cams and wooden dowels



# Step 3

Fit the iron bars first on the under headboard and the on the headboard, using the screws 6MA



# ASSEMBLY INSTRUCTIONS | COLLINA BED



**IMPORTANT:** This unit requires at minimum 2 people to assemble



| LEGEND |                 |  |  |
|--------|-----------------|--|--|
| 1      | Side Rails      |  |  |
| 2      | Crosspieces     |  |  |
| 3      | Footboard       |  |  |
| 4      | Under Headboard |  |  |
| 5      | Headboard       |  |  |

|   | PARTS CHECKLIST |                          |  |  |  |
|---|-----------------|--------------------------|--|--|--|
| Α |                 | Wooden Dowels (24 pcs)   |  |  |  |
| В |                 | Cams (8 pcs)             |  |  |  |
| С | (00) B          | Pins (8 pcs)             |  |  |  |
| D | <b>%</b>        | Screws TBL