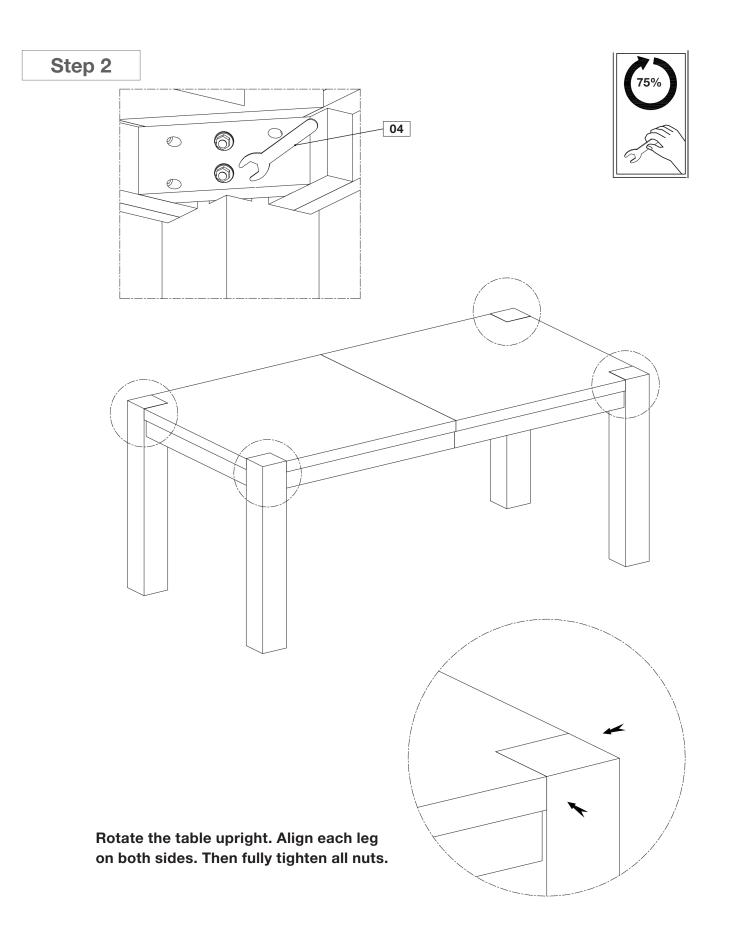

| HARDWARE CHECKLIST |   |                      |  |
|--------------------|---|----------------------|--|
| 01                 | 8 | Nut (8pcs)           |  |
| 02                 | P | Spring Washer (8pcs) |  |
| 03                 | 0 | Flat Washer (8pcs)   |  |
| 04                 | 5 | Spanner (1pc)        |  |
|                    |   |                      |  |