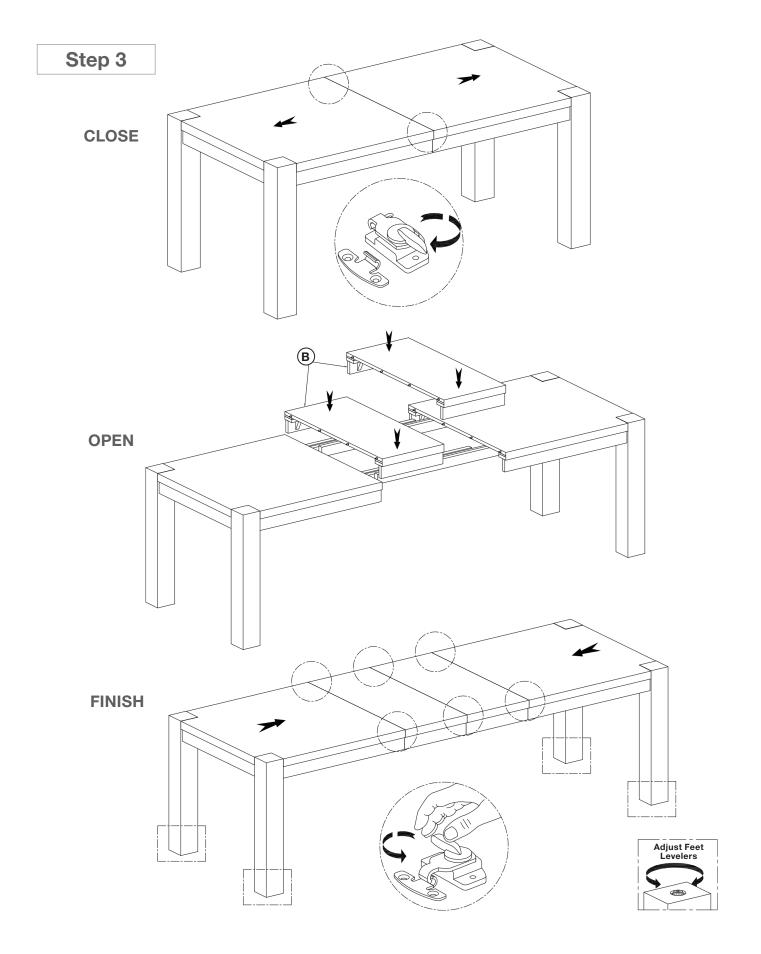

|---|----------------------|--|
| 01                 | 8 | Nut (8pcs)           |  |
| 02                 | P | Spring Washer (8pcs) |  |
| 03                 | 0 | Flat Washer (8pcs)   |  |
| 04                 | 5 | Spanner (1pc)        |  |
|                    |   |                      |  |



Please do not begin assembly or discard any packaging until you have checked that all the parts and hardware are present. Follow instructions closely as deviation from them may void your warranty and present a possible safety risk. It is recommended that assembly is done on a soft surface to avoid any damage. Periodically check and re-tighten any fasteners. Wipe down all surfaces weekly with a clean cloth. Do not clean any surfaces with harsh abrasives or chemicals.



ESSENTIALS FOR LIVING®





ESSENTIALS FOR LIVING®

Step 4