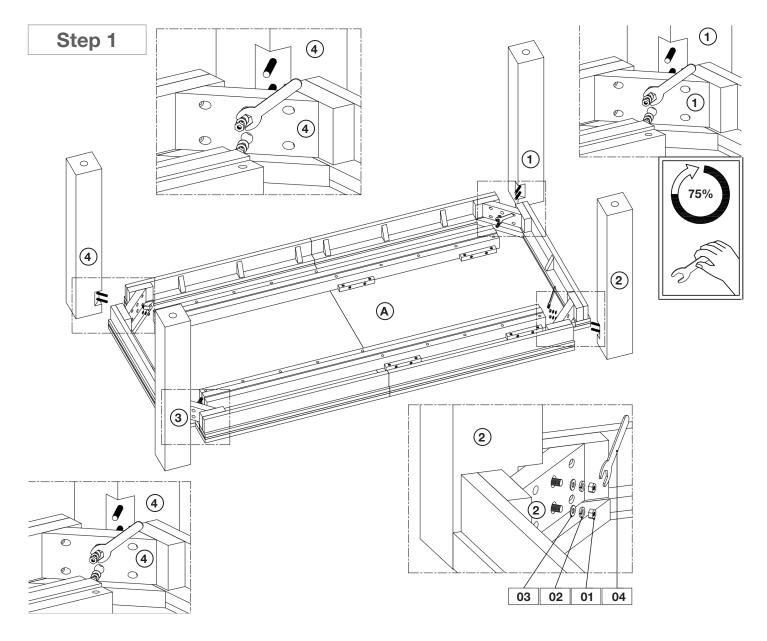

| HARDWARE CHECKLIST |   |                      |  |
|--------------------|---|----------------------|--|
| 01                 | 8 | Nut (8pcs)           |  |
| 02                 | P | Spring Washer (8pcs) |  |
| 03                 | 0 | Flat Washer (8pcs)   |  |
| 04                 | 5 | Spanner (1pc)        |  |
|                    |   |                      |  |