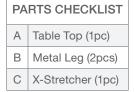

## **ASSEMBLY INSTRUCTIONS** | CARRERA DINING TABLE

| HARDWARE CHECKLIST |          |                         |
|--------------------|----------|-------------------------|
| 01                 | 9        | Pan Head Allen Bolt     |
|                    |          | M8x20 (12pcs)           |
| 02                 | 0        | JCBC M6x20 (4pcs)       |
| 03                 | <b>@</b> | Spring Washer M6 (4pcs) |
| 04                 | 0        | Flat Washer M6 (4pcs)   |
| 05                 |          | Allen Key M4 (1pc)      |
| 06                 |          | Allen Key M5 (1pc)      |