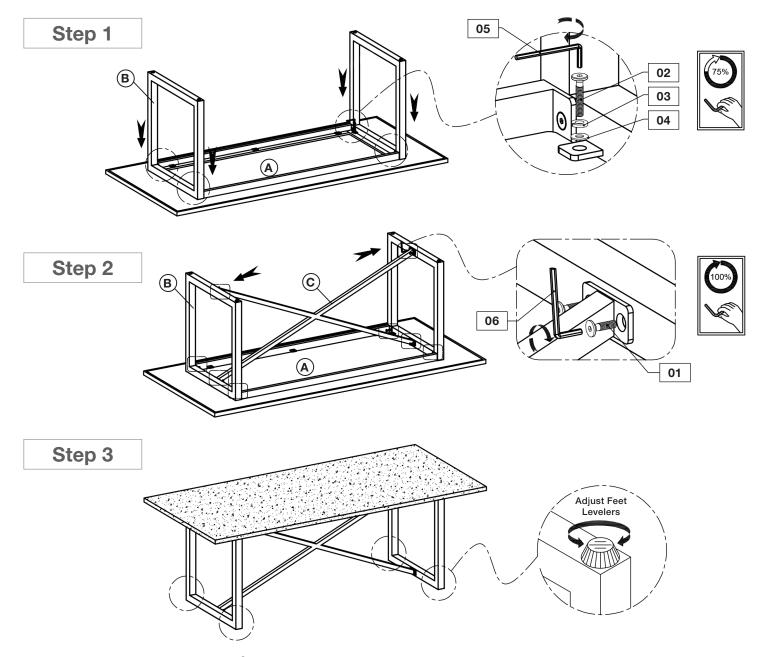

## **ASSEMBLY INSTRUCTIONS** | CARRERA DINING TABLE

| HARDWARE CHECKLIST |          |                         |
|--------------------|----------|-------------------------|
| 01                 | 9        | Pan Head Allen Bolt     |
|                    |          | M8x20 (12pcs)           |
| 02                 | 0        | JCBC M6x20 (4pcs)       |
| 03                 | <b>@</b> | Spring Washer M6 (4pcs) |
| 04                 | 0        | Flat Washer M6 (4pcs)   |
| 05                 |          | Allen Key M4 (1pc)      |
| 06                 |          | Allen Key M5 (1pc)      |

Please do not begin assembly or discard any packaging until you have checked that all the parts and hardware are present. Follow instructions closely as deviation from them may void your warranty and present a possible safety risk. It is recommended that assembly is done on a soft surface to avoid any damage. Periodically check and re-tighten any fasteners. Wipe down all surfaces weekly with a clean cloth. Do not clean any surfaces with harsh abrasives or chemicals.