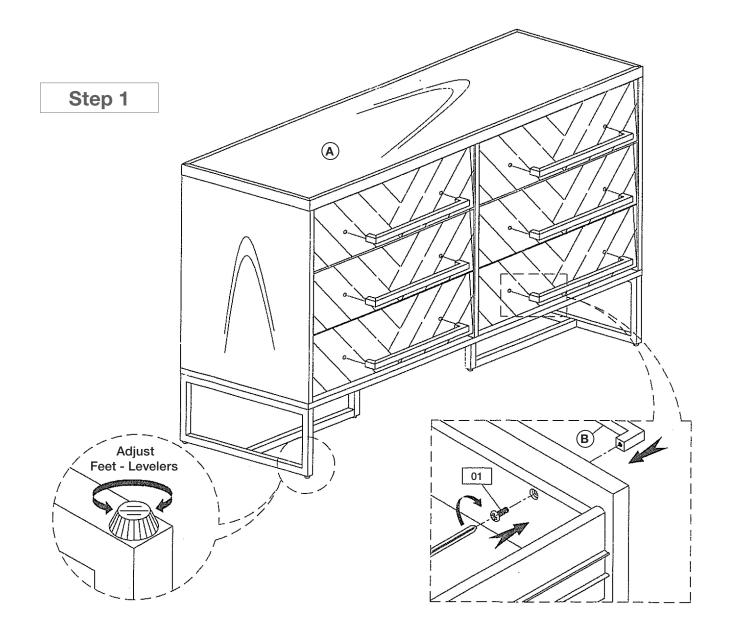

## ASSEMBLY INSTRUCTIONS | MOSAIC DOUBLE DRESSER

| PARTS CHECKLIST |                |  |
|-----------------|----------------|--|
| Α               | Body (1 pc)    |  |
| В               | Handle (6 pcs) |  |

|    | HARDWARE CHECKLIST |                            |  |  |
|----|--------------------|----------------------------|--|--|
| 01 | <b>\$</b>          | Dome Screw (12 pcs)        |  |  |
|    |                    | Screwdriver (NOT Included) |  |  |