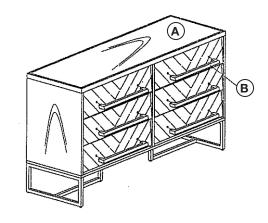

## ASSEMBLY INSTRUCTIONS | MOSAIC DOUBLE DRESSER

| PARTS CHECKLIST |                |  |
|-----------------|----------------|--|
| Α               | Body (1 pc)    |  |
| В               | Handle (6 pcs) |  |