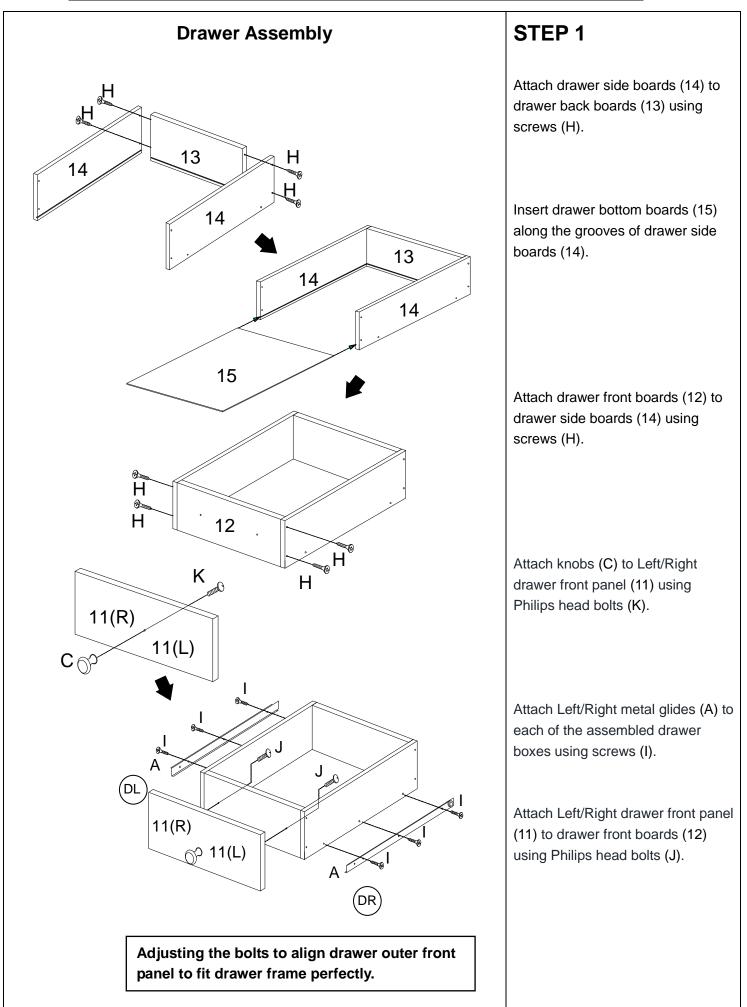

|                             |
| BOLT 30mm<br>4PCS              | SCREW 38mm<br>6PCS         | SCREW 25mm<br>16PCS       | SCREW 12mm<br>12PCS       | BOLT 21mm<br>4PCS           |
| К                              | L                          | М                         | N                         | 0                           |
|                                | - Janno                    |                           | <b>A</b>                  |                             |
| BOLT 19mm                      | SCREW                      | CAP                       | GLUE                      | ALLEN KEY                   |
| 2PCS                           | 18PCS                      | 8PCS                      | 1PC                       | 1PC                         |





Attach wood dowels (D) with Glue (N) to top board (5) as shown.

Attach left side panel (7), right side panel (8), and middle panel (9) to top board (5) and secure the panels by wood dowels (D) with glue (N).

Attach wood dowels (D) using glue (N) to panels (7)(8)(9) as shown.

Using wood dowels (D) with glue (N) again to secure back panel (10).



#### STEP 5

Attach L metal (4) to side panels (7), (8) and (9) using screws (L).

## STEP 6

Attach bottom panel (6) to side panels (7), (8) and (9) using screws (G).

STEP 7

Attach supports (2) to bottom board (6) using bolts (F).



#### **STEP 8**

Attach metal side panels (1) to supports (2) using bolts (E) as shown.

Then, attach levelers (B) to the bottom of metal side panels (1).

#### STEP 9

Attach stretcher (3) to side panels (1)