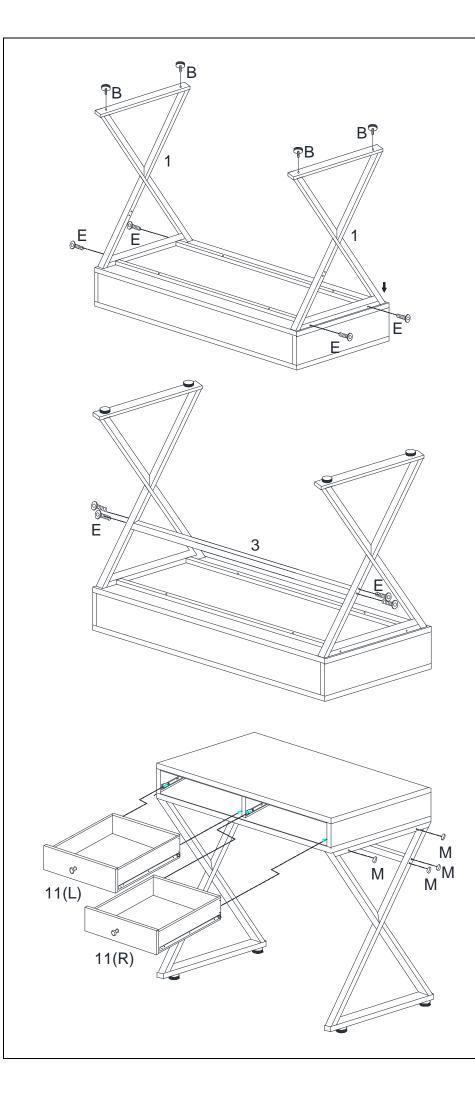

#### **STEP 8**

Attach metal side panels (1) to supports (2) using bolts (E) as shown.

Then, attach levelers (B) to the bottom of metal side panels (1).

#### STEP 9

Attach stretcher (3) to side panels (1) using bolts (E).

#### STEP 10

Carefully, turn the assembled unit upright.

Line up the metal glides and insert the assembled right drawer box and left drawer box to the desk drawer frames as shown.

Use caps (M) to cover bolts (E).