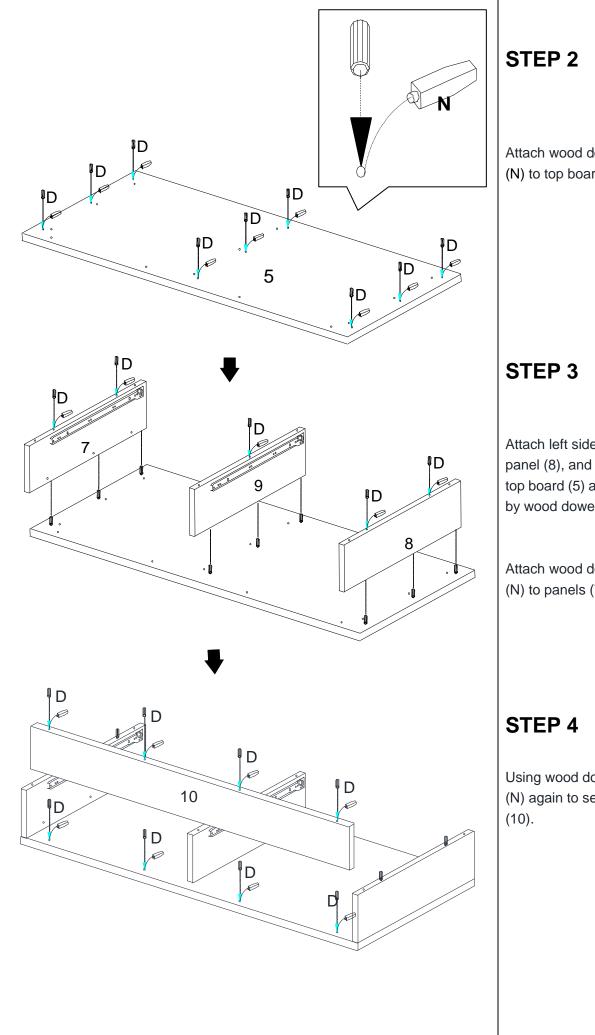

Attach wood dowels (D) with Glue (N) to top board (5) as shown.

Attach left side panel (7), right side panel (8), and middle panel (9) to top board (5) and secure the panels by wood dowels (D) with glue (N).

Attach wood dowels (D) using glue (N) to panels (7)(8)(9) as shown.

Using wood dowels (D) with glue (N) again to secure back panel (10).