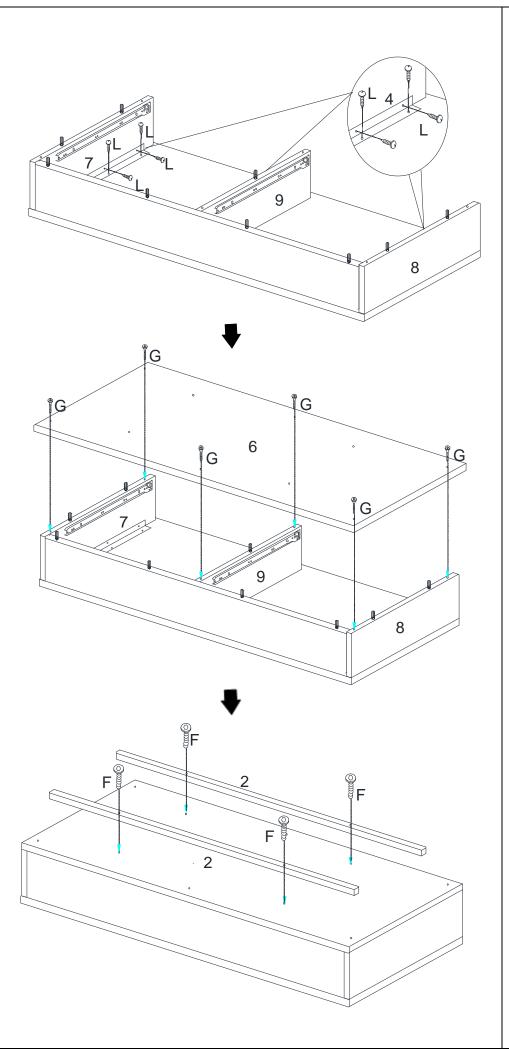

#### STEP 5

Attach L metal (4) to side panels (7), (8) and (9) using screws (L).

## STEP 6

Attach bottom panel (6) to side panels (7), (8) and (9) using screws (G).

STEP 7

Attach supports (2) to bottom board (6) using bolts (F).