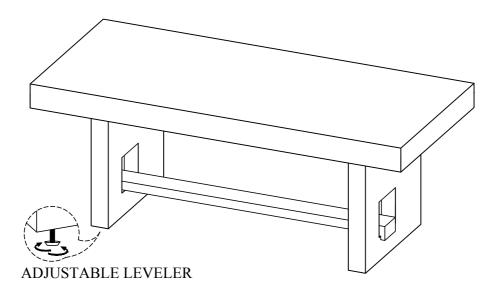

|
|------------|-------------|--------|-------|--|
| NO         | DESCRIPTION | SRETCH | QTY   |  |
| A          | BENCH TOP   |        | 1 Pc  |  |
| В          | LEG         | 9      | 2 Pcs |  |
| С          | STRETCHER   |        | 1 Pc  |  |

| HARDWARE LIST |               |          |        |  |
|---------------|---------------|----------|--------|--|
| NO            | DESCRIPTION   | SRETCH   | QTY    |  |
| 1             | BOLT (BIG)    |          | 12 Pcs |  |
| 2             | BOLT (SMALL)  | <b>@</b> | 4 Pcs  |  |
| 3             | SPRING WASHER | O        | 16 Pcs |  |
| 4             | FLAT WASHER   | 0        | 16 Pcs |  |
| 5             | ALLEN KEY     |          | 1 Pc   |  |

## STEP 1



Made in Viet Nam 1 OF 2

## ASSEMBLY INSTRUCTIONS MODEL: 72213

STEP 2



STEP 3



Made in Viet Nam 2 OF 2