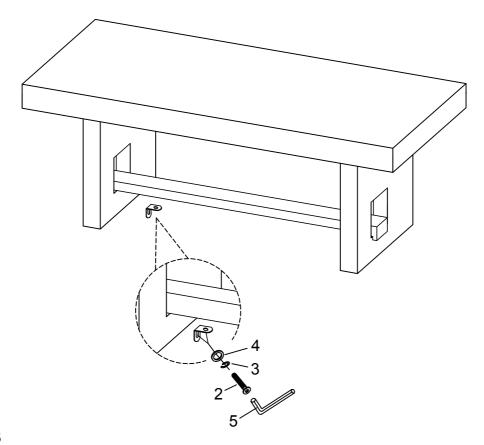

## ASSEMBLY INSTRUCTIONS MODEL: 72213

STEP 2

STEP 3

Made in Viet Nam 2 OF 2

| HARDWARE LIST |               |          |        |  |
|---------------|---------------|----------|--------|--|
| NO            | DESCRIPTION   | SRETCH   | QTY    |  |
| 1             | BOLT (BIG)    |          | 12 Pcs |  |
| 2             | BOLT (SMALL)  | <b>@</b> | 4 Pcs  |  |
| 3             | SPRING WASHER | O        | 16 Pcs |  |
| 4             | FLAT WASHER   | 0        | 16 Pcs |  |
| 5             | ALLEN KEY     |          | 1 Pc   |  |