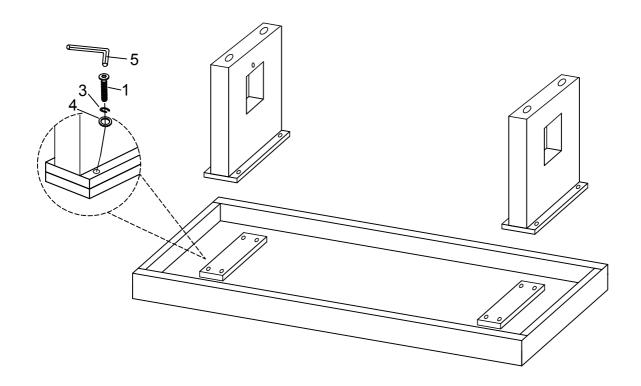

## STEP 1

Made in Viet Nam 1 OF 2

| HARDWARE LIST |               |          |        |  |
|---------------|---------------|----------|--------|--|
| NO            | DESCRIPTION   | SRETCH   | QTY    |  |
| 1             | BOLT (BIG)    |          | 12 Pcs |  |
| 2             | BOLT (SMALL)  | <b>@</b> | 4 Pcs  |  |
| 3             | SPRING WASHER | O        | 16 Pcs |  |
| 4             | FLAT WASHER   | 0        | 16 Pcs |  |
| 5             | ALLEN KEY     |          | 1 Pc   |  |