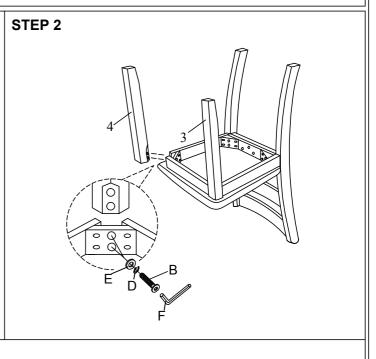

## Important note:

- Place all wooden parts on a clean and smooth surface such as a rug or carpet to avoid scratching the parts.
- Kindly follow the assembly instructions step by step.
- Do not tighten all screws and bolts until the chair is fully assembled.

| NO | COMPONENT       | QTY |
|----|-----------------|-----|
| 1  | Chair Back      | 1   |
| 2  | Seat Frame      | 1   |
| 3  | Left Front Leg  | 1   |
| 4  | Right Front Leg | 1   |

| NO | HARDWARE      |          | QTY |
|----|---------------|----------|-----|
| Α  | BOLT (LONG)   | <b>0</b> | 4   |
| В  | BOLT (MEDIUM) | 0        | 4   |
| С  | BOLT (SHORT)  | <b>©</b> | 3   |
| D  | SPRING WASHER | 6        | 11  |
| Е  | FLAT WASHER   | 0        | 11  |
| F  | ALLEN KEY     |          | 1   |