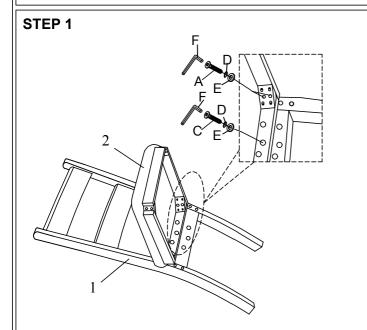

## Important note:

- Place all wooden parts on a clean and smooth surface such as a rug or carpet to avoid scratching the parts.
- Kindly follow the assembly instructions step by step.
- Do not tighten all screws and bolts until the chair is fully assembled.

| NO | COMPONENT       | QTY |
|----|-----------------|-----|
| 1  | Chair Back      | 1   |
| 2  | Seat Frame      | 1   |
| 3  | Left Front Leg  | 1   |
| 4  | Right Front Leg | 1   |

| NO | HARDWARE      |          | QTY |
|----|---------------|----------|-----|
| Α  | BOLT (LONG)   | <b>0</b> | 4   |
| В  | BOLT (MEDIUM) | 0        | 4   |
| С  | BOLT (SHORT)  | <b>©</b> | 3   |
| D  | SPRING WASHER | 6        | 11  |
| Е  | FLAT WASHER   | 0        | 11  |
| F  | ALLEN KEY     |          | 1   |