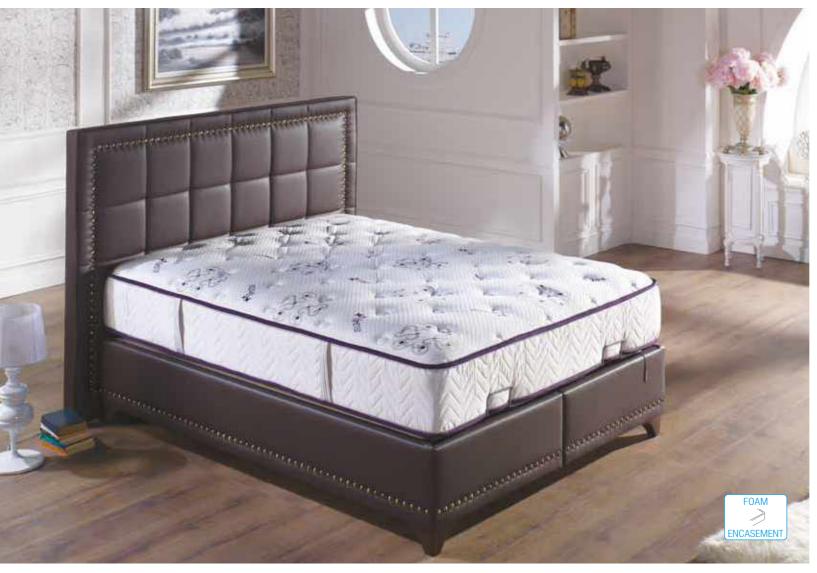

## **CLOUD** FIRM

## SLEEP ist

## A unique fabric technology using minerals to help provide a healthy sleep environment.

Cloud Firm was designed to provide a supportive and healthy slumber.

Amethyst Therapy technology infuses amethyst particles into the soft knit mattress fabric using nano-technology, so you can access your core of calm and achieve deep relaxation.

Get the most out of your sleep with Amethyst technology fabric that wards off static electricity and naturally protects against bacteria.

Like all Sleepist mattresses, you can depend on Harmony for durability and years of use with same first day feel.

Mattress Height: 13" T F Q K