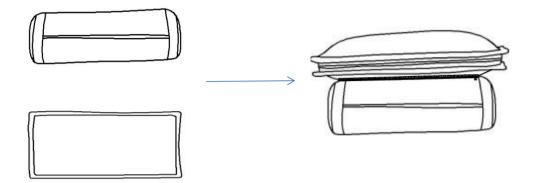

## STEP# 1

Parts are stored inside the bottom of the seat. Please take out for assembly.

**STEP# 2** Zip the pillow and bolster as follow.

**STEP# 3** Place bolster and pillow on seat and fix properly.