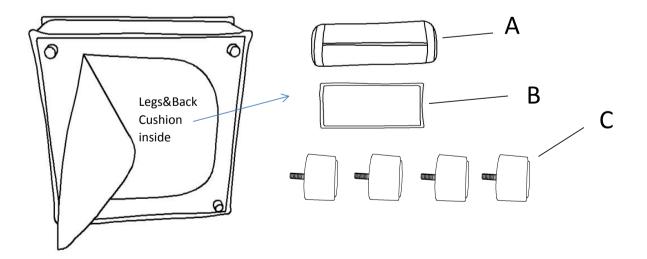

## **COMPONENT LIST**

| NO. | DRAWING | QTY | DESCRIPTION |
|-----|---------|-----|-------------|
| А   |         | 1   | PILLOW      |
| В   |         | 1   | BOLSTER     |
| С   |         | 4   | PLASTIC LEG |
| D   |         | 1   | SEAT        |

## STEP# 1

Parts are stored inside the bottom of the seat. Please take out for assembly.

**STEP# 2** Zip the pillow and bolster as follow.

**STEP# 3** Place bolster and pillow on seat and fix properly.