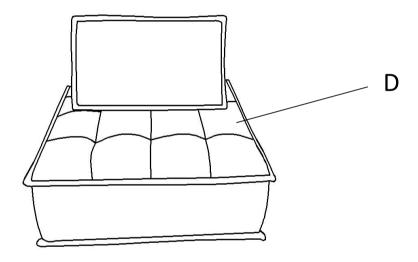

## **COMPONENT LIST**

| NO. | DRAWING | QTY | DESCRIPTION |
|-----|---------|-----|-------------|
| А   |         | 1   | PILLOW      |
| В   |         | 1   | BOLSTER     |
| С   |         | 4   | PLASTIC LEG |
| D   |         | 1   | SEAT        |

## STEP# 1

Parts are stored inside the bottom of the seat. Please take out for assembly.

**STEP# 2** Zip the pillow and bolster as follow.

**STEP# 3** Place bolster and pillow on seat and fix properly.