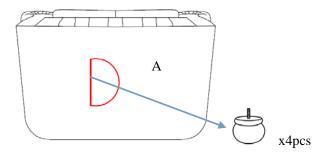

| NO. | DRAWING | QTY   | DESCRIPTION      |
|-----|---------|-------|------------------|
| A   |         | 1 PC  | SEAT             |
| В   |         | 1PC   | RSF SEAT CUSHION |
| С   |         | 1PC   | LSF SEAT CUSHION |
| D   |         | 4 PCS | WOODEN LEG       |

## **COMPONENT LIST**

STEP#1 Take out the legs from the bottom of the seat for assembly.

STEP #2 Align the legs to the bottom seat of the pre-drilled holes, rotate to tighten the legs.

STEP#3 Love seat Assembly is completed.