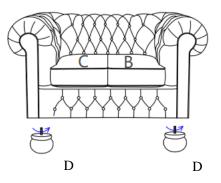

| NO. | DRAWING | QTY   | DESCRIPTION      |
|-----|---------|-------|------------------|
| A   |         | 1 PC  | SEAT             |
| В   |         | 1PC   | RSF SEAT CUSHION |
| С   |         | 1PC   | LSF SEAT CUSHION |
| D   |         | 4 PCS | WOODEN LEG       |

## **COMPONENT LIST**

STEP#1 Take out the legs from the bottom of the seat for assembly.

STEP #2 Align the legs to the bottom seat of the pre-drilled holes, rotate to tighten the legs.

STEP#3 Love seat Assembly is completed.