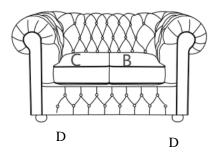

| NO. | DRAWING | QTY   | DESCRIPTION      |
|-----|---------|-------|------------------|
| A   |         | 1 PC  | SEAT             |
| В   |         | 1PC   | RSF SEAT CUSHION |
| С   |         | 1PC   | LSF SEAT CUSHION |
| D   |         | 4 PCS | WOODEN LEG       |

## **COMPONENT LIST**

STEP#1 Take out the legs from the bottom of the seat for assembly.

STEP #2 Align the legs to the bottom seat of the pre-drilled holes, rotate to tighten the legs.

STEP#3 Love seat Assembly is completed.