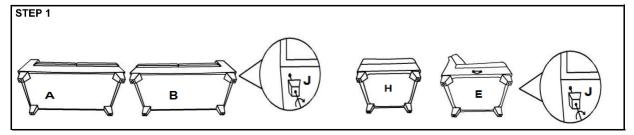

## **COMPONENT LIST**

Legs are packed with bubble bag and stored on the bottom of seat, please take out for assembly