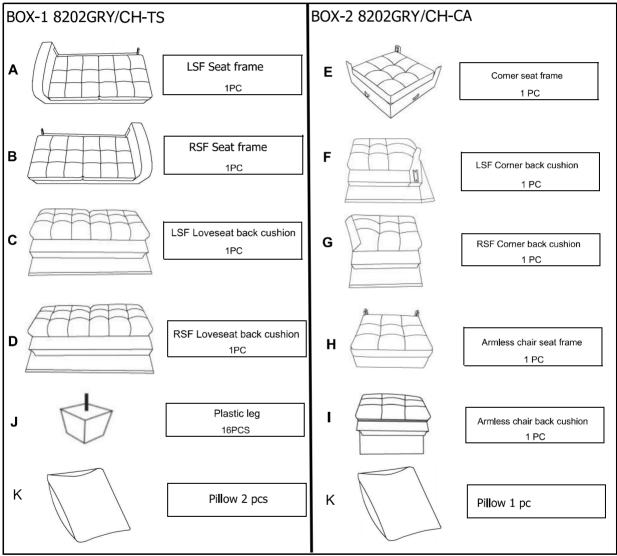

## **COMPONENT LIST**

Legs are packed with bubble bag and stored on the bottom of seat, please take out for assembly