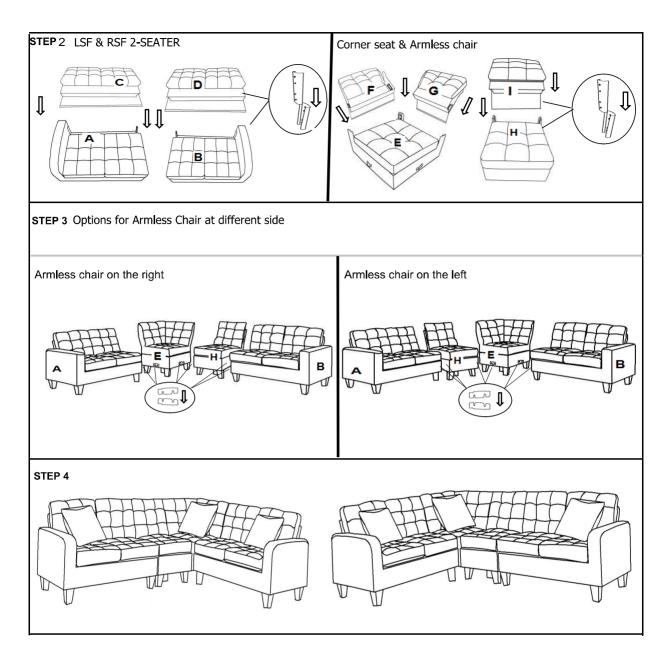

## **COMPONENT LIST**

Legs are packed with bubble bag and stored on the bottom of seat, please take out for assembly