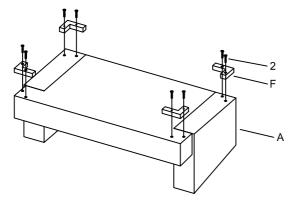

## **Assembly Instruction**

SOFA

ITEM#: 9318CBN-3 SOFA

| PART LIST |                     |           |       | HARDWARE LIST |           |         |           |       |
|-----------|---------------------|-----------|-------|---------------|-----------|---------|-----------|-------|
| Α         | SOFA FRAME          |           | 1 PC  | 1             | ALLEN KEY |         | 5 x 75 mm | 1 PC  |
| В         | SEAT CUSHION        |           | 2 PCS | 2             | BOLT      | Quummum | 5/16 x 4" | 8 PCS |
| С         | MIDDLE SEAT CUSHION |           | 1 PC  |               |           |         |           |       |
| D         | BACK CUSHION        | B         | 2 PCS |               |           |         |           |       |
| E         | MIDDLE BACK CUSHION |           | 1 PC  |               |           |         |           |       |
| F         | WOODEN LEG          | <b>\$</b> | 4 PCS |               |           |         |           |       |
| G         | PILLOW              |           | 4 PCS |               |           |         |           |       |