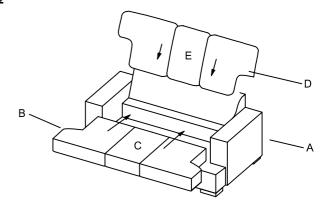

## **Assembly Instruction**

SOFA

ITEM#: 9318CBN-3 SOFA

| PART LIST |                     |           |       | HARDWARE LIST |           |         |           |       |
|-----------|---------------------|-----------|-------|---------------|-----------|---------|-----------|-------|
| Α         | SOFA FRAME          |           | 1 PC  | 1             | ALLEN KEY |         | 5 x 75 mm | 1 PC  |
| В         | SEAT CUSHION        |           | 2 PCS | 2             | BOLT      | Quummum | 5/16 x 4" | 8 PCS |
| С         | MIDDLE SEAT CUSHION |           | 1 PC  |               |           |         |           |       |
| D         | BACK CUSHION        | B         | 2 PCS |               |           |         |           |       |
| E         | MIDDLE BACK CUSHION |           | 1 PC  |               |           |         |           |       |
| F         | WOODEN LEG          | <b>\$</b> | 4 PCS |               |           |         |           |       |
| G         | PILLOW              |           | 4 PCS |               |           |         |           |       |