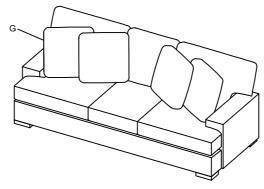

## **Assembly Instruction**

SOFA

ITEM#: 9318CBN-3 SOFA

| PART LIST |                     |           |       | HARDWARE LIST |           |         |           |       |
|-----------|---------------------|-----------|-------|---------------|-----------|---------|-----------|-------|
| Α         | SOFA FRAME          |           | 1 PC  | 1             | ALLEN KEY |         | 5 x 75 mm | 1 PC  |
| В         | SEAT CUSHION        |           | 2 PCS | 2             | BOLT      | Quummum | 5/16 x 4" | 8 PCS |
| С         | MIDDLE SEAT CUSHION |           | 1 PC  |               |           |         |           |       |
| D         | BACK CUSHION        | B         | 2 PCS |               |           |         |           |       |
| E         | MIDDLE BACK CUSHION |           | 1 PC  |               |           |         |           |       |
| F         | WOODEN LEG          | <b>\$</b> | 4 PCS |               |           |         |           |       |
| G         | PILLOW              |           | 4 PCS |               |           |         |           |       |