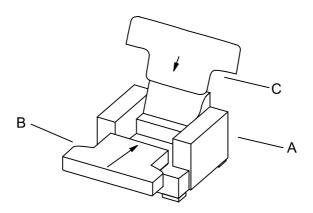

## **Assembly Instruction**

CHAIR ITEM# : 9318CBN-1 CHAIR

| PART LIST |              |            |       | HARDWARE LIST |           |                                           |           |       |
|-----------|--------------|------------|-------|---------------|-----------|-------------------------------------------|-----------|-------|
| Α         | CHAIR FRAME  |            | 1 PC  | 1             | ALLEN KEY |                                           | 5 x 75 mm | 1 PC  |
| В         | SEAT CUSHION | <b>\$</b>  | 1 PC  | 2             | BOLT      | (Jamanananananananananananananananananana | 5/16 x 4" | 8 PCS |
| С         | BACK CUSHION | $\bigcirc$ | 1 PC  |               |           |                                           |           |       |
| D         | WOODEN LEG   | <b>\$</b>  | 4 PCS |               |           |                                           |           |       |

## STEP 2

Care instruction for textured plush microfiber Furniture:

In order to maintain the original appearance of your textured plush microfiber furniture, please follow below simple care procedures:

- Avoid exposing furniture directly to sunlight or heating and air conditioning outlets. Sunlight and or exposure to heating and air conditioning outlets will fade/damage textured plush microfiber.
- •Vacuum or wipe with a soft cloth to remove dust.