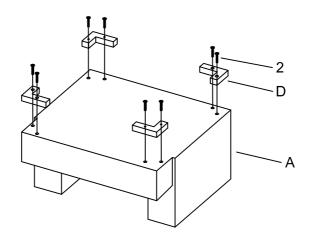

## **Assembly Instruction**

CHAIR ITEM# : 9318CBN-1 CHAIR

| PART LIST |              |            |       | HARDWARE LIST |           |                                           |           |       |
|-----------|--------------|------------|-------|---------------|-----------|-------------------------------------------|-----------|-------|
| Α         | CHAIR FRAME  |            | 1 PC  | 1             | ALLEN KEY |                                           | 5 x 75 mm | 1 PC  |
| В         | SEAT CUSHION | <b>\$</b>  | 1 PC  | 2             | BOLT      | (Jamanananananananananananananananananana | 5/16 x 4" | 8 PCS |
| С         | BACK CUSHION | $\bigcirc$ | 1 PC  |               |           |                                           |           |       |
| D         | WOODEN LEG   | <b>\$</b>  | 4 PCS |               |           |                                           |           |       |

## STEP 1