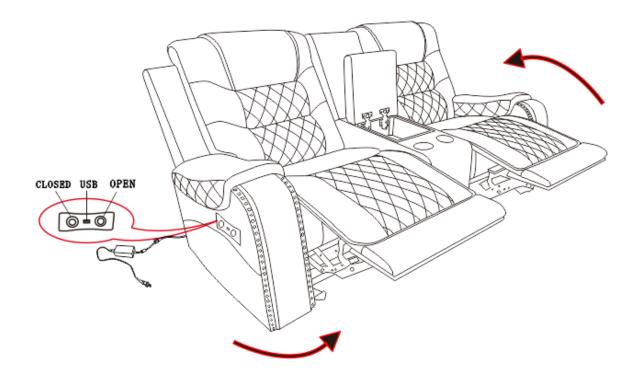

## **COMPONENT LIST (LOVE SEAT)**

PAGE 1 OF 4

STEP# 1

STEP# 2

PAGE 2 OF 4

STEP# 3

STEP# 4

PAGE 3 OF 4

## Warning

Do not allow electrical cord to be pinched between moving parts or between the frame and the floor. Do not place cord under carpet or in location where it could become worn.