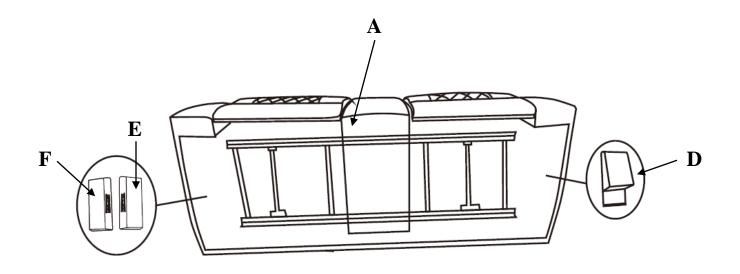

| NO. | DRAWING | QTY | DESCRIPTION         |
|-----|---------|-----|---------------------|
| A   |         | 1   | SEAT                |
| В   |         | 1   | LEFT BACK REST      |
| с   |         | 1   | RIGHT BACK REST     |
| D   |         | 1   | CONSOLE<br>BACKREST |
| E   | 16700)  | 1   | <b>RIGHT EAR</b>    |
| F   | Jacob   | 1   | LEFT EAR            |
| G   |         | 1   | ADAPTOR             |
| н   | æ.      | 1   | PLUG WITH WIRE      |