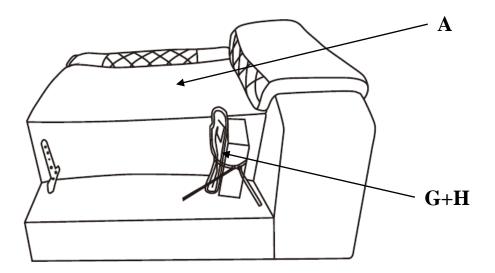

## Warning

Do not allow electrical cord to be pinched between moving parts or between the frame and the floor. Do not place cord under carpet or in location where it could become worn.