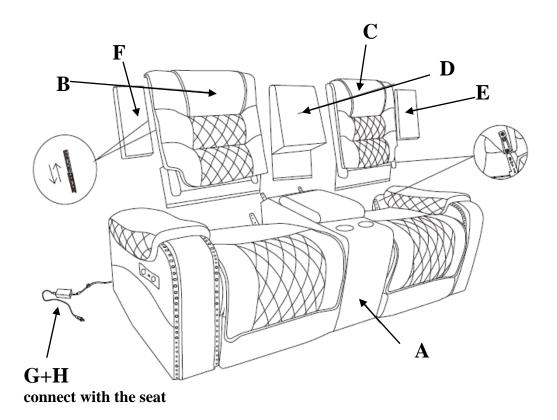

| NO. | DRAWING | QTY | DESCRIPTION         |
|-----|---------|-----|---------------------|
| A   |         | 1   | SEAT                |
| В   |         | 1   | LEFT BACK REST      |
| с   |         | 1   | RIGHT BACK REST     |
| D   |         | 1   | CONSOLE<br>BACKREST |
| E   | 16700)  | 1   | <b>RIGHT EAR</b>    |
| F   | Jacob   | 1   | LEFT EAR            |
| G   |         | 1   | ADAPTOR             |
| н   | æ.      | 1   | PLUG WITH WIRE      |

## **COMPONENT LIST (LOVE SEAT)**

PAGE 1 OF 4

STEP# 1

STEP# 2

PAGE 2 OF 4

STEP# 3

STEP# 4

PAGE 3 OF 4