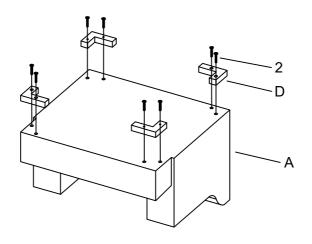

## **Assembly Instruction**

CHAIR ITEM# : 9404DG/GY-1 CHAIR

| PART LIST |              |           |       | HARDWARE LIST |           |               |           |       |
|-----------|--------------|-----------|-------|---------------|-----------|---------------|-----------|-------|
| Α         | CHAIR FRAME  |           | 1 PC  | 1             | ALLEN KEY |               | 5 x 75 mm | 1 PC  |
| В         | SEAT CUSHION | <b>\$</b> | 1 PC  | 2             | BOLT      | (Jammanamana) | 5/16 x 4" | 8 PCS |
| С         | BACK CUSHION |           | 1 PC  |               | •         |               |           |       |
| D         | WOODEN LEG   | <b>₩</b>  | 4 PCS |               |           |               |           |       |

## STEP 1