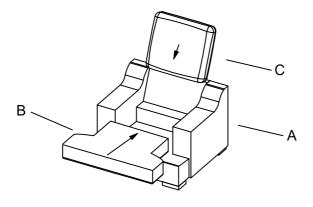

## **Assembly Instruction**

CHAIR ITEM# : 9404DG/GY-1 CHAIR

| PART LIST |              |           |       | HARDWARE LIST |           |               |           |       |
|-----------|--------------|-----------|-------|---------------|-----------|---------------|-----------|-------|
| Α         | CHAIR FRAME  |           | 1 PC  | 1             | ALLEN KEY |               | 5 x 75 mm | 1 PC  |
| В         | SEAT CUSHION | <b>\$</b> | 1 PC  | 2             | BOLT      | (Jammanamana) | 5/16 x 4" | 8 PCS |
| С         | BACK CUSHION |           | 1 PC  |               | •         |               |           |       |
| D         | WOODEN LEG   | <b>₩</b>  | 4 PCS |               |           |               |           |       |

## STEP 2

In order to maintain the original appearance of your airehyde furniture, please follow below simple care proceures:

- Avoid exposing furniture directly to sunlight or heating and air conditioning outlets. Sunlight and or exposure to heating and air conditioning outlets will fade/damage airehyde.
- •Vacuum or wipe with a soft cloth to remove dust.