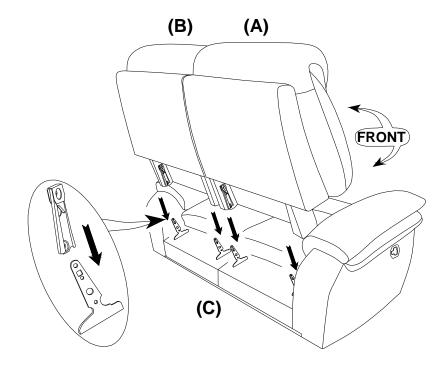

#### STEP#1

### **PARTS LIST**

| NO. | DRAWING | QTY | DESCRIPTION   |
|-----|---------|-----|---------------|
| Α   |         | 1   | LSF BACK REST |
| В   |         | 1   | RSF BACK REST |
| С   |         | 1   | SEAT          |