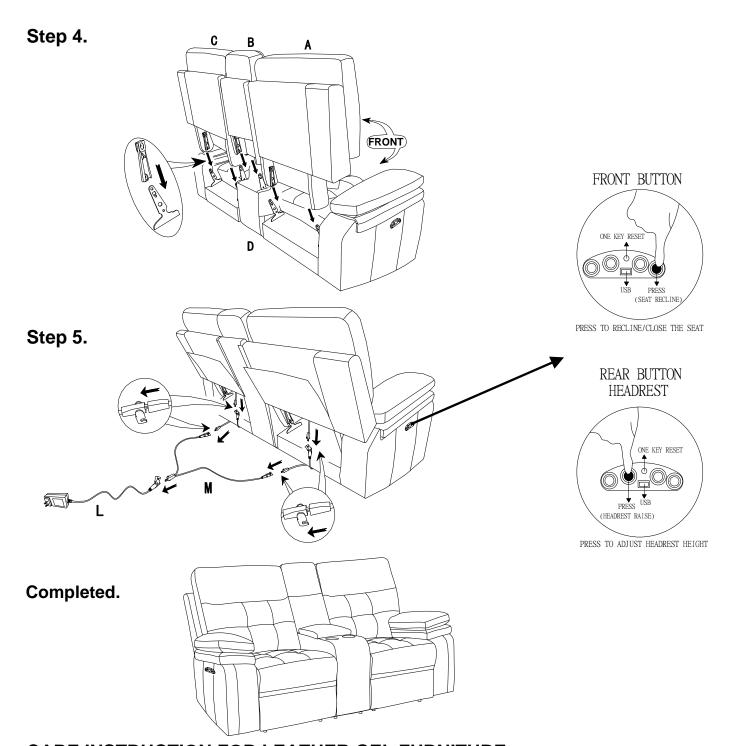

## Please follow the drawings below to assemble the item.

Note: Adaptor and plug wire are tied on the mechanism at the bottom of seat, please take out for assembly

### Warning

Do not allow electrical cord to be pinched between moving parts or between the frame and the floor.Do not place cord under carpet or in location where it could become worn.