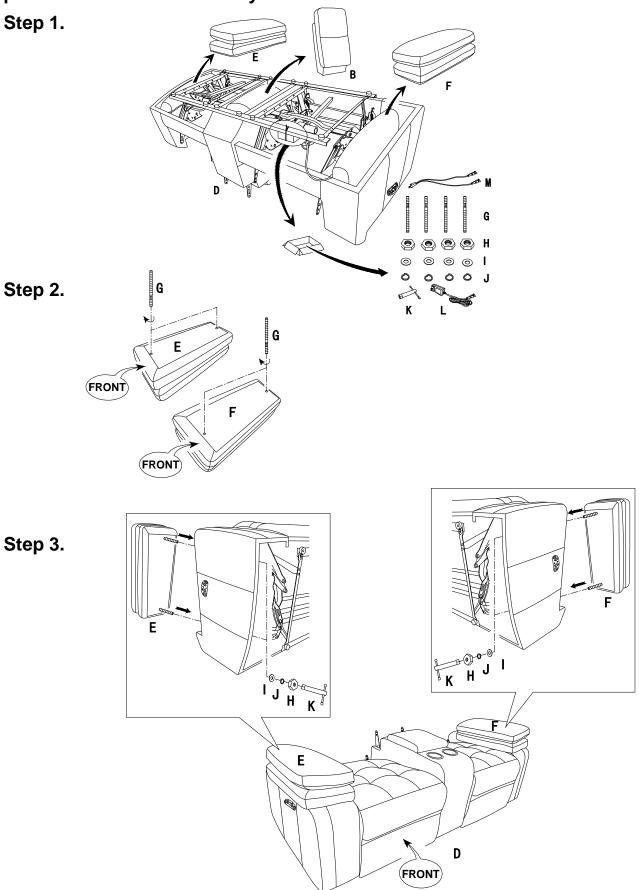

### **PARTS LIST**

| NO. | DRAWING | QTY | DESCRIPTION       |
|-----|---------|-----|-------------------|
| Α   |         | 1   | LSF BACK REST     |
| В   |         | 1   | CONSOLE BACK REST |
| С   |         | 1   | RSF BACK REST     |
| D   |         | 1   | SEAT              |
| E   |         | 1   | LSF ARM CUSHION   |
| F   |         | 1   | RSF ARM CUSHION   |
| G   |         | 4   | THREAD RODS       |
| н   |         | 4   | HEX NUTS          |
| ı   |         | 4   | FLAT WASHERS      |
| J   |         | 4   | LOCK WASHERS      |
| K   |         | 1   | SPANNER           |
| L   |         | 1   | ADAPTOR PLUG      |
| М   |         | 1   | Y CABLE           |

## Please follow the drawings below to assemble the item.

Note: Adaptor and plug wire are tied on the mechanism at the bottom of seat, please take out for assembly