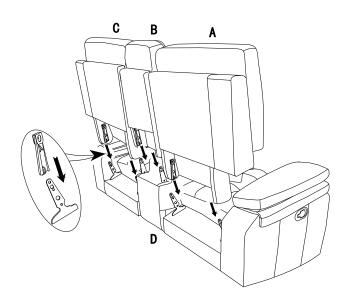

#### Step 4.

### **PARTS LIST**

| NO. | DRAWING | QTY | DESCRIPTION       |
|-----|---------|-----|-------------------|
| Α   |         | 1   | LSF BACK REST     |
| В   |         | 1   | CONSOLE BACK REST |
| С   |         | 1   | RSF BACK REST     |
| D   |         | 1   | SEAT              |
| E   |         | 1   | LSF ARM CUSHION   |
| F   |         | 1   | RSF ARM CUSHION   |
| G   |         | 4   | THREAD RODS       |
| н   |         | 4   | HEX NUTS          |
| I   |         | 4   | FLAT WASHERS      |
| J   |         | 4   | LOCK WASHERS      |
| K   |         | 1   | SPANNER           |