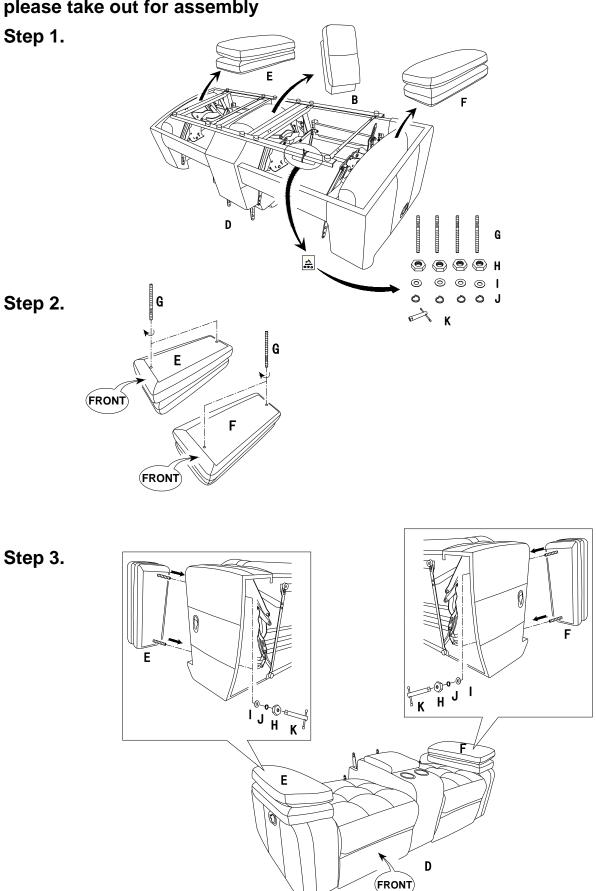

### Please follow the drawings below to assemble the item.

Note: Adaptor and plug wire are tied on the mechanism at the bottom of seat, please take out for assembly

### **PARTS LIST**

| NO. | DRAWING | QTY | DESCRIPTION       |
|-----|---------|-----|-------------------|
| Α   |         | 1   | LSF BACK REST     |
| В   |         | 1   | CONSOLE BACK REST |
| С   |         | 1   | RSF BACK REST     |
| D   |         | 1   | SEAT              |
| E   |         | 1   | LSF ARM CUSHION   |
| F   |         | 1   | RSF ARM CUSHION   |
| G   |         | 4   | THREAD RODS       |
| н   |         | 4   | HEX NUTS          |
| I   |         | 4   | FLAT WASHERS      |
| J   |         | 4   | LOCK WASHERS      |
| K   |         | 1   | SPANNER           |