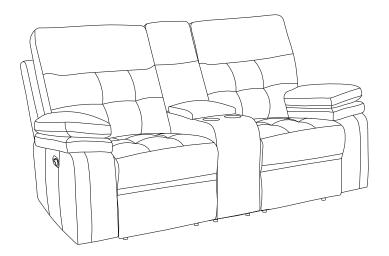

ood.

### **PARTS LIST**

| NO. | DRAWING | QTY | DESCRIPTION       |
|-----|---------|-----|-------------------|
| Α   |         | 1   | LSF BACK REST     |
| В   |         | 1   | CONSOLE BACK REST |
| С   |         | 1   | RSF BACK REST     |
| D   |         | 1   | SEAT              |
| E   |         | 1   | LSF ARM CUSHION   |
| F   |         | 1   | RSF ARM CUSHION   |
| G   |         | 4   | THREAD RODS       |
| н   |         | 4   | HEX NUTS          |
| I   |         | 4   | FLAT WASHERS      |
| J   |         | 4   | LOCK WASHERS      |
| K   |         | 1   | SPANNER           |

### Please follow the drawings below to assemble the item.

Note: Adaptor and plug wire are tied on the mechanism at the bottom of seat, please take out for assembly



#### Step 4.



### Completed.



#### **CARE INSTRUCTION FOR LEATHER GEL FURNITURE:**

- Avoid exposing furniture directly to sunlight or heating and air conditioning outlets. Exposure to sunlight or heating and air conditioning outlets will fade/damage Leather gel.
- Wipe gently with a damp soft cloth to remove dust, dirt and any grime buildup.
- A

For items use on wooden floor, hard surfaces or carpets, it is recommended to Install protective pads under all legs and supports to avoid/prevent from damages/scratches and discoloration.