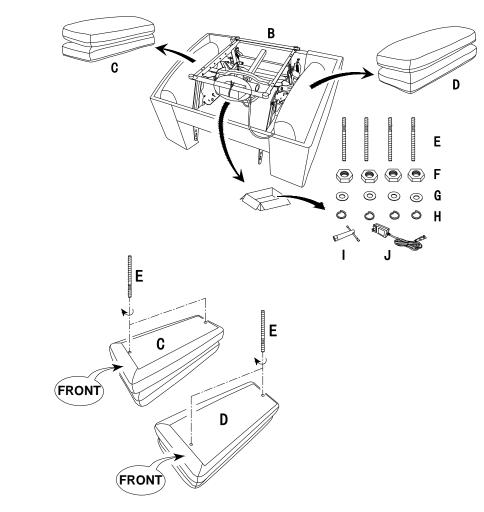

### PARTS LIST

| NO. | DRAWING    | QTY | DESCRIPTION     |
|-----|------------|-----|-----------------|
| А   |            | 1   | BACK REST       |
| в   |            | 1   | SEAT            |
| с   |            | 1   | LSF ARM CUSHION |
| D   |            | 1   | RSF ARM CUSHION |
| Е   |            | 4   | THREAD RODS     |
| F   |            | 4   | HEX NUTS        |
| G   | $\bigcirc$ | 4   | FLAT WASHERS    |
| н   | Ö          | 4   | LOCK WASHERS    |
| I   | E B        | 1   | SPANNER         |
| J   |            | 1   | ADAPTOR PLUG    |

Please follow the drawings below to assemble the item.

Note: Adaptor and plug wire are tied on the mechanism at the bottom of seat, please take out for assembly

Step 1.

Step 2.

Step 3.