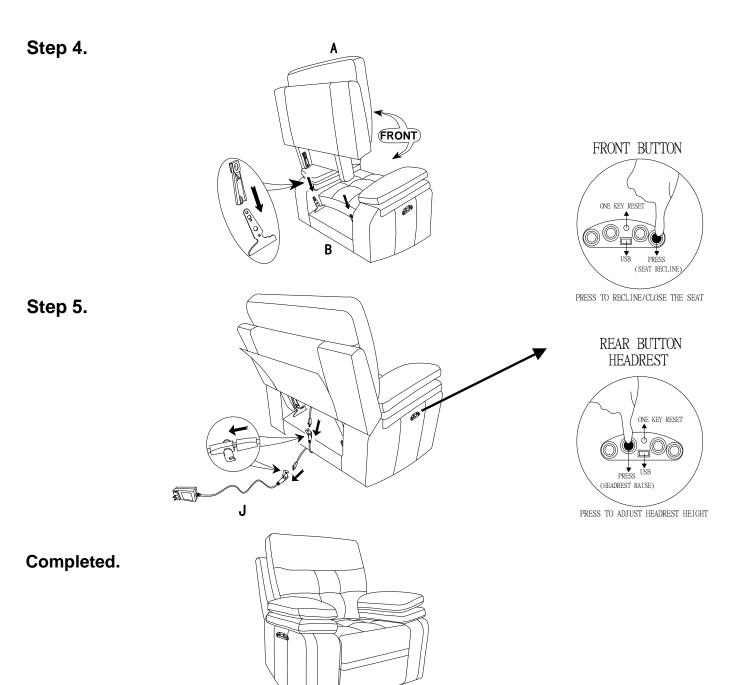

Please follow the drawings below to assemble the item.

Note: Adaptor and plug wire are tied on the mechanism at the bottom of seat, please take out for assembly

Step 1.

Step 2.

Step 3.