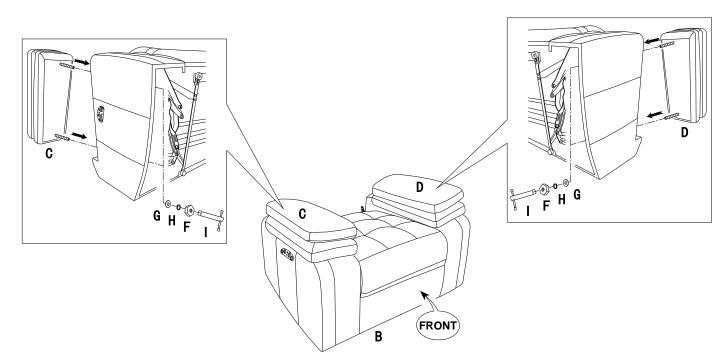

Please follow the drawings below to assemble the item.

Note: Adaptor and plug wire are tied on the mechanism at the bottom of seat, please take out for assembly

Step 1.

Step 2.

Step 3.