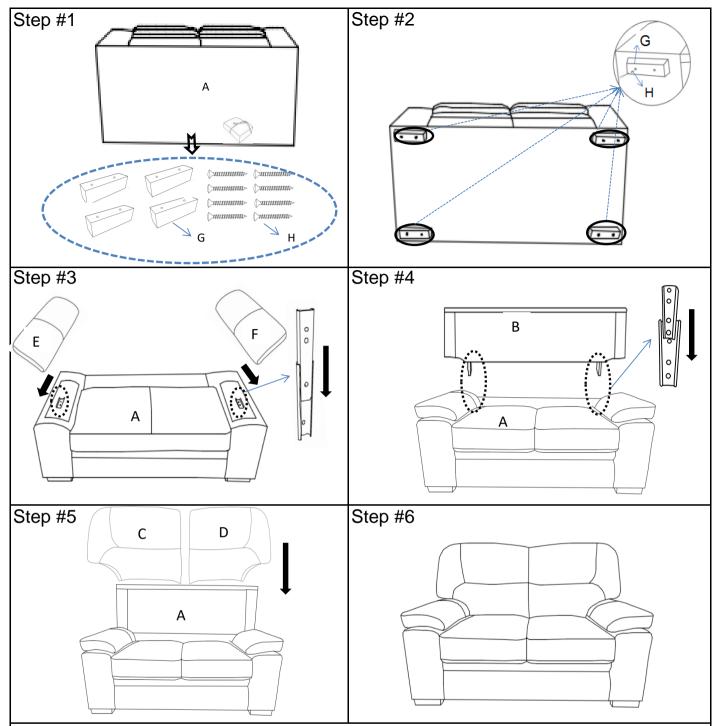

## **Assembly Instruction**

ITEM NO.:9407DG-2

**Love Seat** 

Legs and hardware are stored in the bubble bag and located underneath the seat, please take out for assembly.

Note: Do not use power tools for assembly. Power tools increase the risk of over tightening which lead to spliting or cracking the wood

Component list.

| Label | Picture | Description                      | QTY(pc) |
|-------|---------|----------------------------------|---------|
| А     |         | Seat                             | 1       |
| В     |         | Back Rest                        | 1       |
| С     |         | LSF Back Cushion                 | 1       |
| D     |         | RSF Back Cushion                 | 1       |
| E     |         | LSF Arm Rest                     | 1       |
| F     |         | RSF Arm Rest                     | 1       |
| G     |         | Plastic Leg<br>7.08"*1.96"*1.96" | 4       |
| Н     | Сининин | Screw<br>φ0.15"*1.96"            | 8       |