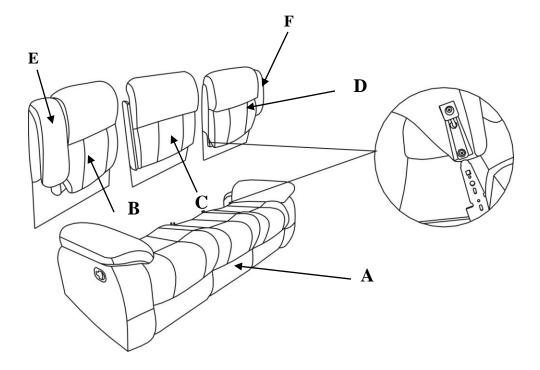

### **COMPONENT LIST (SOFA)**

| NO. | DRAWING | QTY | DESCRIPTION         |
|-----|---------|-----|---------------------|
| А   |         | 1   | SEAT                |
| В   |         | 1   | LSF BACK REST       |
| С   |         | 1   | MIDDLE BACK<br>REST |
| D   |         | 1   | RSF BACK REST       |
| E   |         | 1   | LEFT EAR            |
| F   |         | 1   | RIGHT EAR           |

### STEP# 1

STEP# 2