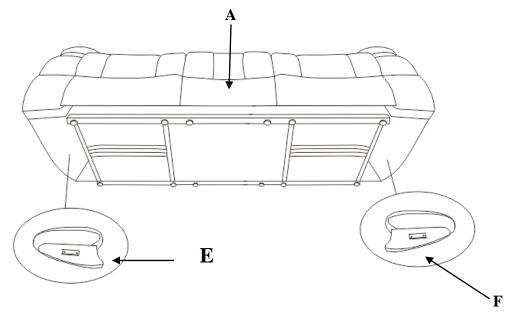

### **COMPONENT LIST (SOFA)**

| NO. | DRAWING | QTY | DESCRIPTION         |
|-----|---------|-----|---------------------|
| А   |         | 1   | SEAT                |
| В   |         | 1   | LSF BACK REST       |
| С   |         | 1   | MIDDLE BACK<br>REST |
| D   |         | 1   | RSF BACK REST       |
| E   |         | 1   | LEFT EAR            |
| F   |         | 1   | RIGHT EAR           |