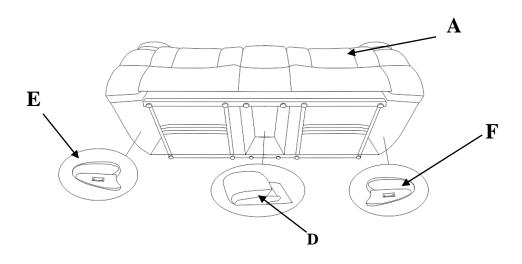

| NO. | DRAWING | QTY | DESCRIPTION          |
|-----|---------|-----|----------------------|
| Α   |         | 1   | SEAT                 |
| В   |         | 1   | LEFT BACK REST       |
| с   |         | 1   | RIGHT BACK REST      |
| D   |         | 1   | CONSOLE BACK<br>REST |
| E   |         | 1   | LEFT EAR             |
| F   |         | 1   | RIGHT EAR            |

**COMPONENT LIST (LOVE SEAT)** 

PAGE 1 OF 1

STEP# 2

STEP# 4