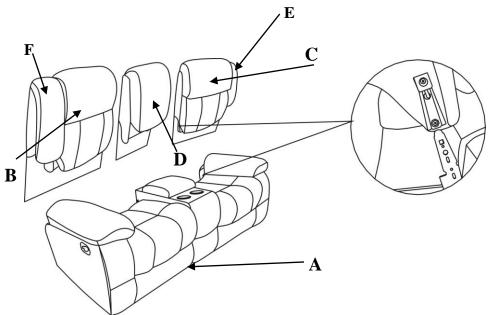

| NO. | DRAWING | QTY | DESCRIPTION          |
|-----|---------|-----|----------------------|
| Α   |         | 1   | SEAT                 |
| В   |         | 1   | LEFT BACK REST       |
| с   |         | 1   | RIGHT BACK REST      |
| D   |         | 1   | CONSOLE BACK<br>REST |
| E   |         | 1   | LEFT EAR             |
| F   |         | 1   | RIGHT EAR            |

**COMPONENT LIST (LOVE SEAT)** 

PAGE 1 OF 1

STEP# 2

STEP# 4