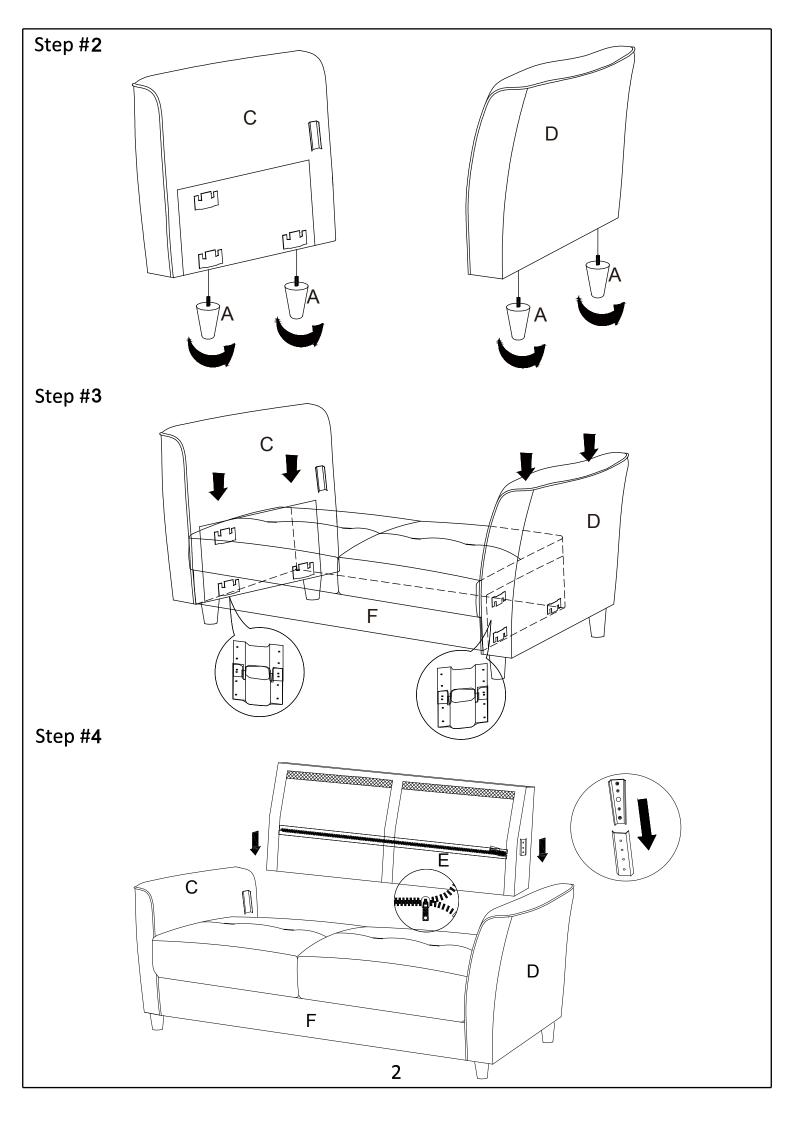

Assembly Instruction ITEM NO.: 9346GY-2 LOVE SEAT

Legs & hardware are stored in the bottom of seat, please take out for assembly.

Note: Do not use power tools for assembly. Power tools increase the risk of over tightening which lead to spliting or cracking the wood.

## **Component list**

| No | Drawing | Qty | Description       |
|----|---------|-----|-------------------|
| А  |         | 4   | WOODEN LEG H:10CM |
| В  |         | 2   | BACK CUSHION      |
| С  |         | 1   | LSF ARM           |
| D  |         | 1   | RSF ARM           |
| Е  |         | 1   | BACK REST         |
| F  |         | 1   | SEAT              |