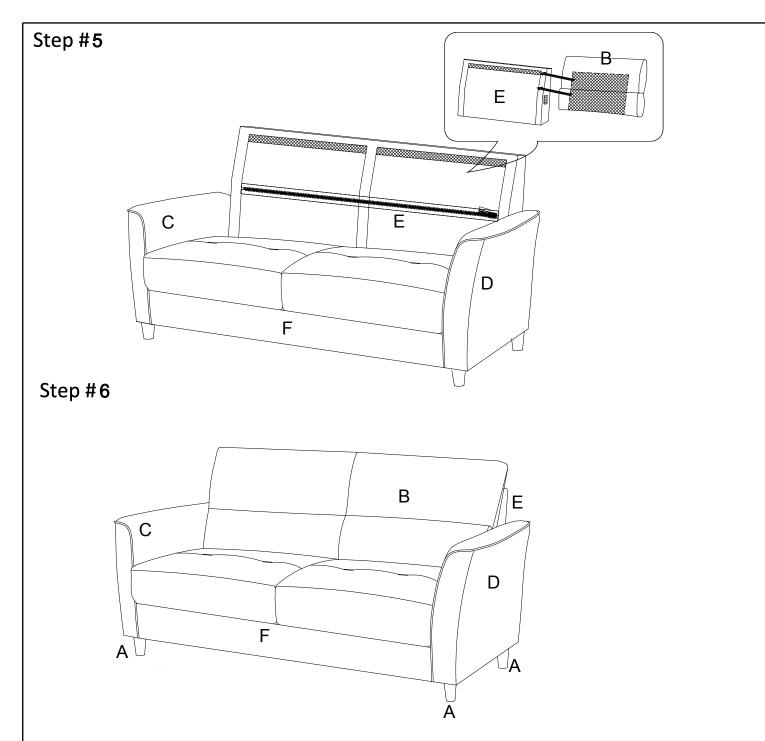

Assembly Instruction ITEM NO.: 9346GY-2 LOVE SEAT

Legs & hardware are stored in the bottom of seat, please take out for assembly.

Note: Do not use power tools for assembly. Power tools increase the risk of over tightening which lead to spliting or cracking the wood.

## **Component list**

| No | Drawing | Qty | Description       |
|----|---------|-----|-------------------|
| А  |         | 4   | WOODEN LEG H:10CM |
| В  |         | 2   | BACK CUSHION      |
| С  |         | 1   | LSF ARM           |
| D  |         | 1   | RSF ARM           |
| Е  |         | 1   | BACK REST         |
| F  |         | 1   | SEAT              |