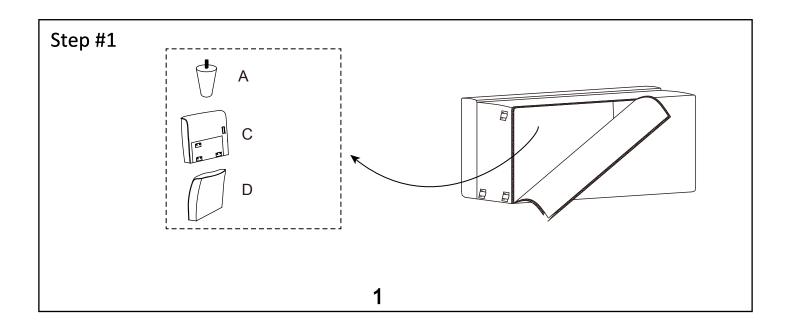

Assembly Instruction ITEM NO.: 9346GY-2 LOVE SEAT

Legs & hardware are stored in the bottom of seat, please take out for assembly.

Note: Do not use power tools for assembly. Power tools increase the risk of over tightening which lead to spliting or cracking the wood.

## **Component list**

| No | Drawing | Qty | Description       |
|----|---------|-----|-------------------|
| А  |         | 4   | WOODEN LEG H:10CM |
| В  |         | 2   | BACK CUSHION      |
| С  |         | 1   | LSF ARM           |
| D  |         | 1   | RSF ARM           |
| Е  |         | 1   | BACK REST         |
| F  |         | 1   | SEAT              |