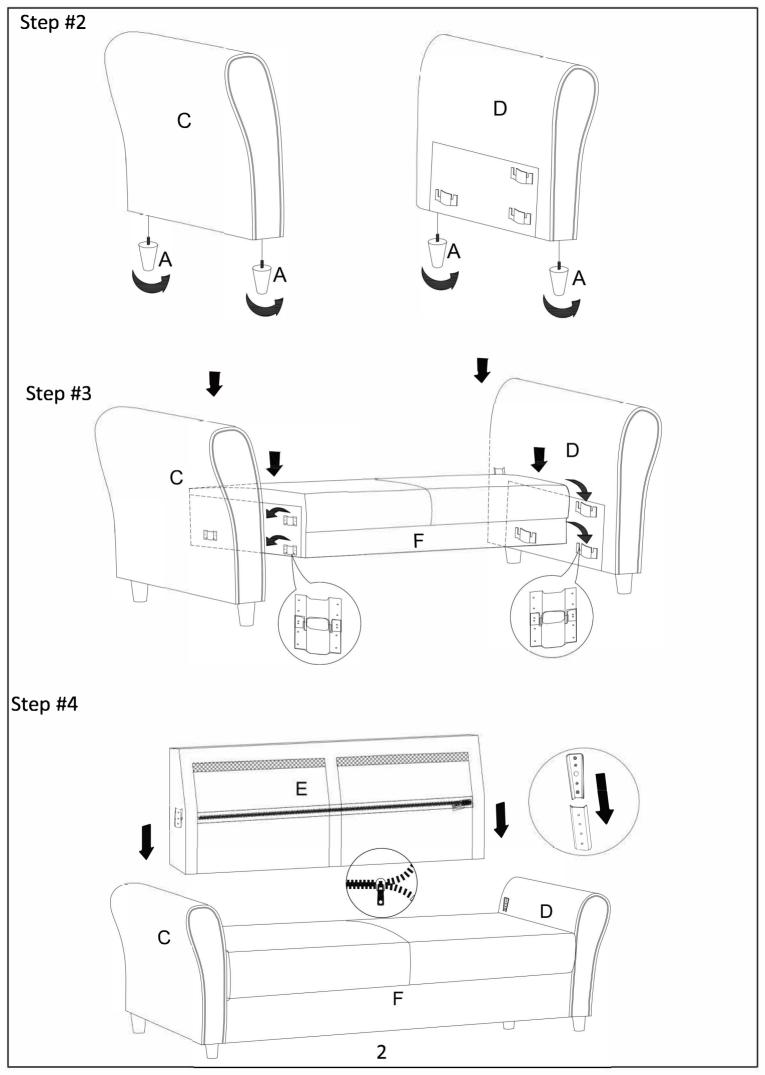

## Component list

| No      | Drawing | Qty | Description          |
|---------|---------|-----|----------------------|
| Α       |         | 4   | WOODEN LEG H:4.7INCH |
| B1      |         | 1   | LSF BACK CUSHION     |
| B2      |         | 1   | RSF BACK CUSHION     |
| С       |         | 1   | LSF ARM              |
| D       |         | 1   | RSF ARM              |
| E       |         | 1   | BACK REST            |
| F       |         | 1   | SEAT                 |
| Step #1 |         |     |                      |