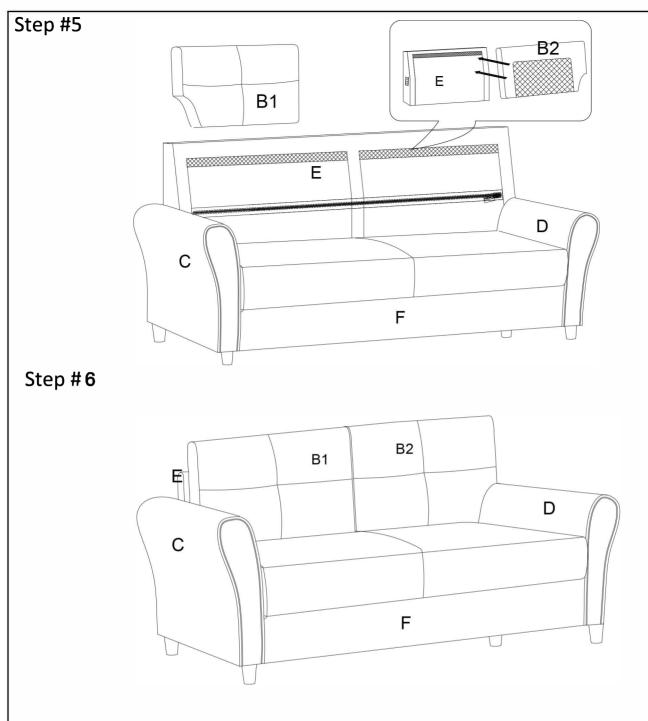

## Component list

| No      | Drawing | Qty | Description          |
|---------|---------|-----|----------------------|
| Α       |         | 4   | WOODEN LEG H:4.7INCH |
| B1      |         | 1   | LSF BACK CUSHION     |
| B2      |         | 1   | RSF BACK CUSHION     |
| С       |         | 1   | LSF ARM              |
| D       |         | 1   | RSF ARM              |
| E       |         | 1   | BACK REST            |
| F       |         | 1   | SEAT                 |
| Step #1 |         |     |                      |