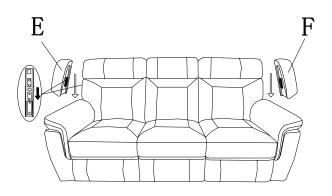

## PARTS LIST

| NO. | DRAWING | QTY | DESCRIPTION      |
|-----|---------|-----|------------------|
| A   |         | 1   | SEAT             |
| В   |         | 1   | LSF BACK REST    |
| С   |         | 1   | RSF BACK REST    |
| D   |         | 1   | MIDDLE BACK REST |
| Е   |         | 1   | LSF EAR          |
| F   |         | 1   | RSF EAR          |

Step 3. Completed.

Step 2. Please insert the LSF ear and RSF ear to the back rest and make sure it is secured in position.

Step 4. Pull down the middle back cushion to use as drop down table.