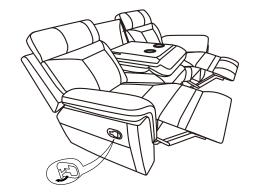

Step 3. Completed.

Step 2. Please insert the LSF ear and RSF ear to the back rest and make sure it is secured in position.

Step 4. Pull down the middle back cushion to use as drop down table.