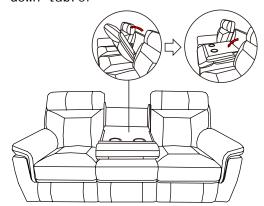

Step 3. Completed.

Step 2. Please insert the LSF ear and RSF ear to the back rest and make sure it is secured in position.

Step 4. Pull down the middle back cushion to use as drop down table.