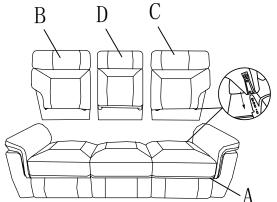

## PARTS LIST

| NO. | DRAWING | QTY | DESCRIPTION      |
|-----|---------|-----|------------------|
| A   |         | 1   | SEAT             |
| В   |         | 1   | LSF BACK REST    |
| С   |         | 1   | RSF BACK REST    |
| D   |         | 1   | MIDDLE BACK REST |
| Е   |         | 1   | LSF EAR          |
| F   |         | 1   | RSF EAR          |

## Please follow the drawings below to assemble the item.

Step 1. Align the female brackets at the back onto the male brackets at the seat, insert and push to the end, make sure the brackets are secured in position

Step 3. Completed.

Step 2. Please insert the LSF ear and RSF ear to the back rest and make sure it is secured in position.

Step 4. Pull down the middle back cushion to use as drop down table.