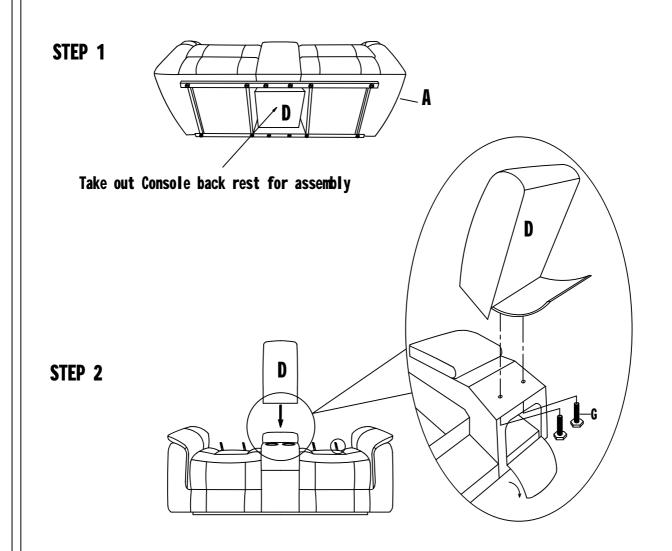

## ASSEMBLING INSTRUCTIONS

ITEM NO: 9479SDB-2 DOUBLE RECLINING LOVE SEAT WITH CENTER CONSOLE

CONSOLE BACK REST IS STORED IN THE BOTTOM OF THE SEAT, PLESAE TAKE OUT FOR ASSEMBLY.

| NO. | PARTS LIST | QTY | DESCRIPTION       |
|-----|------------|-----|-------------------|
| A   |            | 1   | SEAT              |
| В   |            | 1   | LSF BACK REST     |
| C   |            | 1   | RSF BACK REST     |
| D   |            | 1   | CONSOLE BACK REST |
| E   | ()         | 1   | LSF EAR           |
| F   | V          | 1   | RSF EAR           |

| NO. | HARDWARE LIST | QTY | DESCRIPTION |
|-----|---------------|-----|-------------|
| G   |               | 2   | BOLT        |

MADE IN VIETNAM