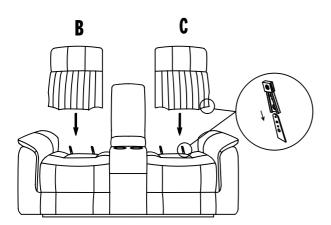

## ASSEMBLING INSTRUCTIONS

ITEM NO: 9479SDB-2 DOUBLE RECLINING LOVE SEAT WITH CENTER CONSOLE

Step 3 # Align the femal metal bracket at the back onto the male metal bracket at the seat, insert back rest to the seat then push to the end and make sure it is fixed in position securely.