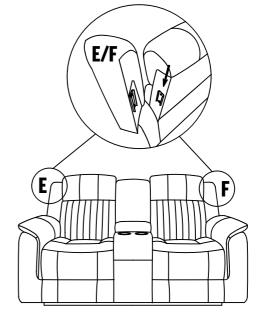

Step 4 # Align the metal bracket at the ear onto the male metal bracket at the back rest, push the ear down and make sune it is fixed in position securely.

STEP 4

Step 5 # Completed