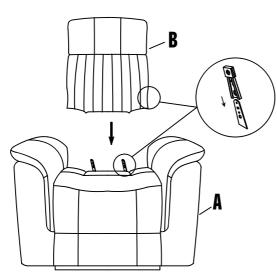

## ASSEMBLING INSTRUCTIONS ITEM NO: 9479SDB-1 RECLINING CHAIR

| NO. | PARTS LIST | QTY | DESCRIPTION | NO. | HARDWARE LIST | QTY | DESCRIPTION    |
|-----|------------|-----|-------------|-----|---------------|-----|----------------|
| A   |            | 1   | SEAT        | C   | Q             | 1   | LSF EAR        |
| B   |            | 1   | BACK REST   | D   | V             | 1   | RSF <b>EAR</b> |

Step 1 # Align the femal metal bracket at the back onto the male metal bracket at the seat, insert back rest to the seat then push to the end and make sure it is fixed in position securely. Step 2 # Align the metal bracket at the ear onto the male metal bracket at the back rest, push the ear down and make sune it is fixed in position securely.