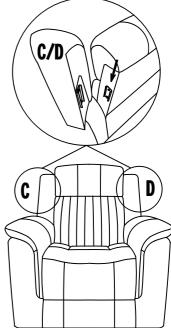

## ASSEMBLING INSTRUCTIONS ITEM NO: 9479SDB-1 RECLINING CHAIR

| NO. | PARTS LIST | QTY | DESCRIPTION | NO. | HARDWARE LIST | QTY | DESCRIPTION    |
|-----|------------|-----|-------------|-----|---------------|-----|----------------|
| A   |            | 1   | SEAT        | C   | Q             | 1   | LSF EAR        |
| B   |            | 1   | BACK REST   | D   | V             | 1   | RSF <b>EAR</b> |

Step 1 # Align the femal metal bracket at the back onto the male metal bracket at the seat, insert back rest to the seat then push to the end and make sure it is fixed in position securely. Step 2 # Align the metal bracket at the ear onto the male metal bracket at the back rest, push the ear down and make sune it is fixed in position securely.