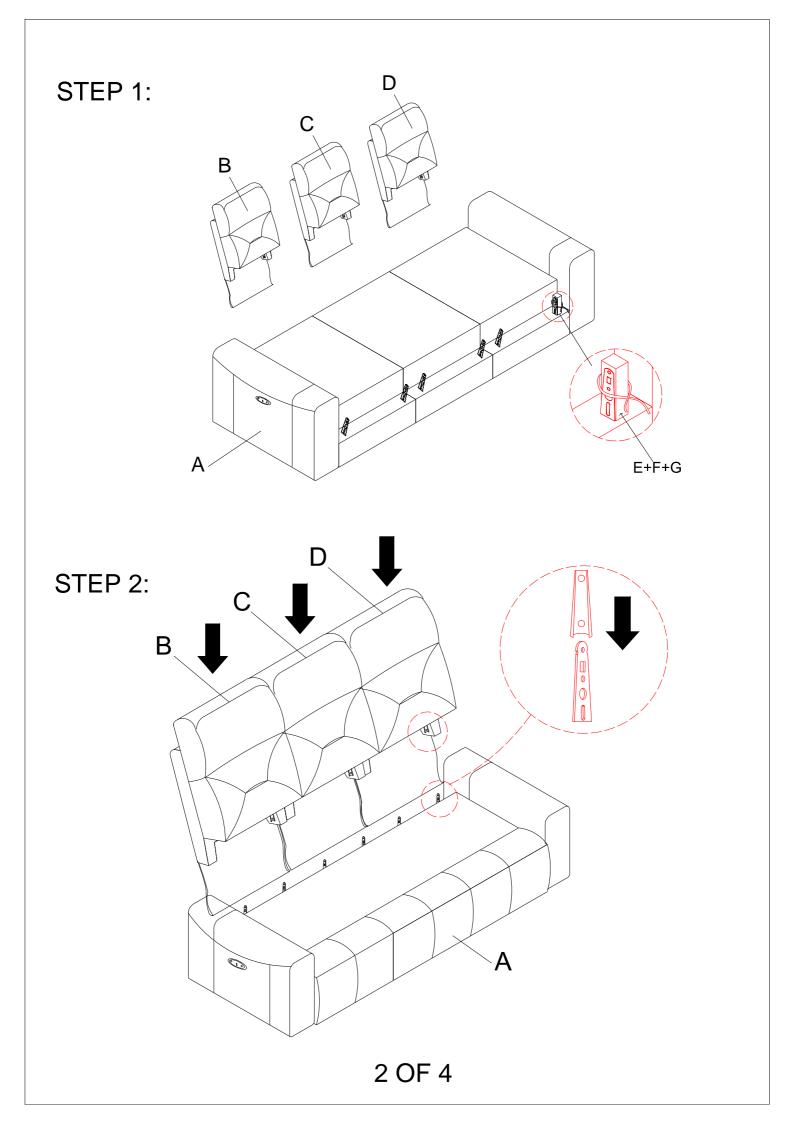

## **ASSEMBLY INSTRUCTION**

ITEM NO.: 9446CB/GY-3PW
Power Double Reclining Sofa with USB ports

Adaptor set is stored in box and place on seat. Please take out for assembly

NOTE: Do not use power tools for assembly. Power tools increase the risk of over tightening which lead to splitting or cracking the wood.

| NO. | DRAWING | QTY | DESCRIPTION         |
|-----|---------|-----|---------------------|
| А   |         | 1   | SOFA                |
| В   |         | 1   | LEFT BACK<br>REST   |
| С   |         | 1   | MIDDLE BACK<br>REST |
| D   |         | 1   | RIGHT BACK<br>REST  |
| E   |         | 1   | Y CABLE             |
| F   |         | 1   | ADAPTOR             |
| G   |         | 1   | PLUG WITH<br>WIRE   |