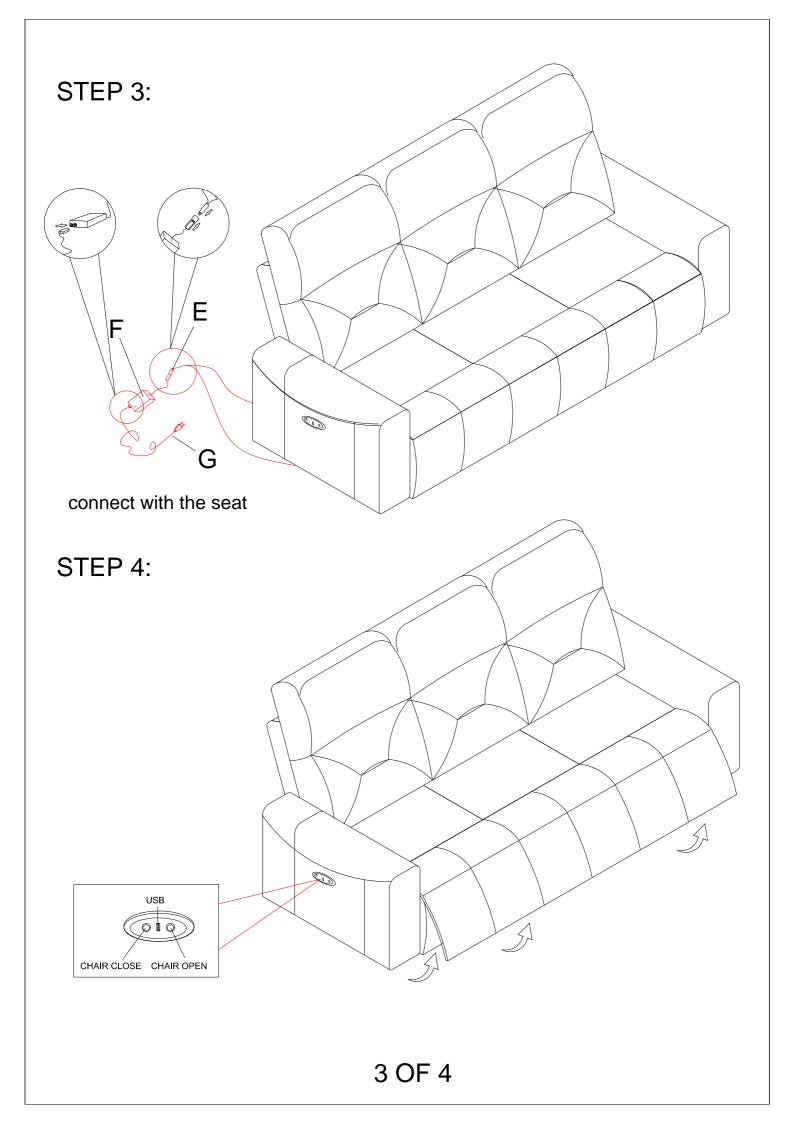

## **ASSEMBLY INSTRUCTION**

ITEM NO.: 9446CB/GY-3PW
Power Double Reclining Sofa with USB ports

Adaptor set is stored in box and place on seat. Please take out for assembly

NOTE: Do not use power tools for assembly. Power tools increase the risk of over tightening which lead to splitting or cracking the wood.

| NO. | DRAWING | QTY | DESCRIPTION         |
|-----|---------|-----|---------------------|
| А   |         | 1   | SOFA                |
| В   |         | 1   | LEFT BACK<br>REST   |
| С   |         | 1   | MIDDLE BACK<br>REST |
| D   |         | 1   | RIGHT BACK<br>REST  |
| E   |         | 1   | Y CABLE             |
| F   |         | 1   | ADAPTOR             |
| G   |         | 1   | PLUG WITH<br>WIRE   |